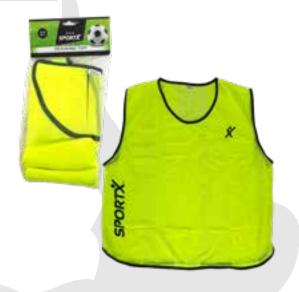

| Item number | 2012657       |
|-------------|---------------|
| Barcode     | 8712051130668 |
| Inner/Outer | 1/50          |

SportX Training Top
Easily form two teams with these SportX training tops! Made of lightweight, quick-drying mesh. Size L. Finished in a bright yellow colour and featuring a SportX logo. Comes in polybag with SportX header.

| Item number | 2012659       |
|-------------|---------------|
| Barcode     | 8712051130705 |
| Inner/Outer | 10/100        |