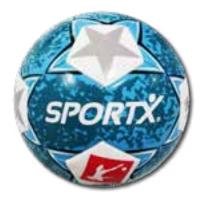

SportX Soccer Ball Rubber Blue Star 360-380gr

SportX Rubber Blue Star Soccer ball, in a white colour scheme with blue stars. Weight: 360-380 grams. Material: rubber. Diameter: 22 cm. Supplied uninflated.