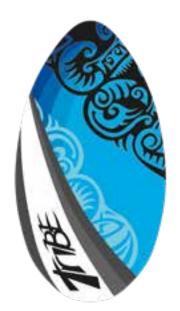

| Item number | 2005374       |
|-------------|---------------|
| Barcode     | 8712051081830 |
| Inner/Outer | 6/48          |