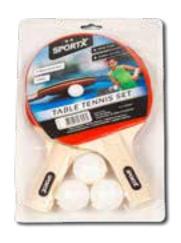

## SportX Table Tennis Set incl. Balls\*\* SportX table tennis set with 2 bats and 3 balls. Quality of the bats: 2 stars.

Rubber thickness: 0.6 mm. Wood thickness: 5 mm. Material of the balls: ABS. Comes in a blister pack.

| Item number | 2004284       |
|-------------|---------------|
| Barcode     | 8712051070582 |
| Inner/Outer | 6/48          |