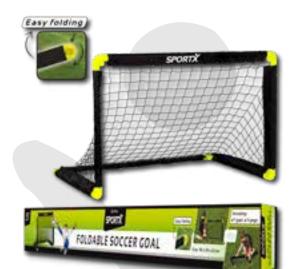

## SportX 2 Soccer Goals 55X44X44CM SportX set of 2 Soccer ball goals, with a super convenient folding system.

SportX set of 2 Soccer ball goals, with a super convenient folding system. On the corner points of this goal is a hinge. The goal is delivered fully assembled: just simply unfold it and anchor it to the ground with the 4 pegs provided, and you are ready for a game of Soccer ball! Measurements: 55 x 44 x 44 cm. 4 pegs are included. Suitable for children from 5 years.