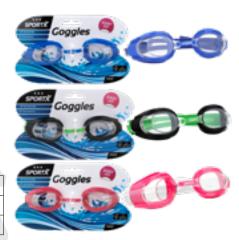

# SportX Junior Goggles \*\* SportX Junior chlorine glasses, quality two stars.

SportX Junior chlorine glasses, quality two stars. Equipped with an adjustable nose bridge, PVC frame and UV protection. Suitable for children from 8 to 12 years.

## SportX Junior Goggles \*\*\*

SportX Junior swimming goggles, quality three stars, with a comfortable anti-leak fit, adjustable headband and nose bridge, safety lenses, UV protection and latex headband. Suitable for children from 8 to 12 years.

## SportX Junior

Goggles \*\*\*
SportX Junior swimming goggles. With safety lenses, adjustable silicone headstrap, 1-piece silicone frame, UV protection and anti-fog. Comes in the colors blue, pink and combination of black with fluorescent yellow on card. Suitable for children 8 to 12 years old.