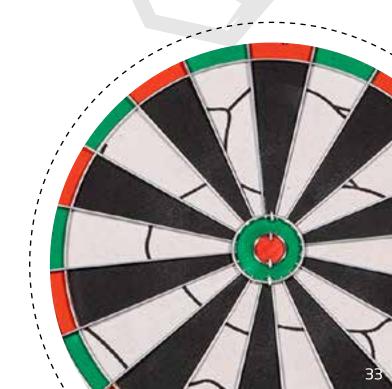

#### SportX Dartbord Flocked with 6 Darts

SportX Dartboard flocked, including 6 darts. Complete set, with which you can get started right away! The dart board features a metal ring with numbers and is double-sided: one side allows you to play the regular dart game, the other side a bullseye game. Contents: flocked dart board 45 x 2.5 cm, 6 darts of 18 grams, flights in 2 different colours and a 6-language game explanation. Comes in a full-colour box.

| Item number | 2005901       |
|-------------|---------------|
| Barcode     | 8712051085340 |
| Inner/Outer | 1/5           |

SportX Dartbord Sisal
SportX Dartboard, made of sisal. This durable dart board features a metal ring with numbers. Contents: sisal dart board 45 x 3.8 cm, mounting material and a 6-language game explanation. Comes in a full-colour box.