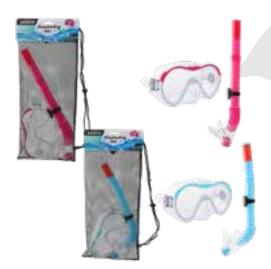

|                      |                                                                                                                                                                                                                                                                                                                                                                                                                                                                                                                                                                                                                                                                                                                                                                                                                                                                                                                                                                                                                                                                                                                                                                                                                                                                                                                                                                                                                                                                                                                                                                                                                                                                                                                                                                                                                                                                                                                                                                                                                                                                                                                                |                     | Item number        | 2010955                      |      |               |
|----------------------|--------------------------------------------------------------------------------------------------------------------------------------------------------------------------------------------------------------------------------------------------------------------------------------------------------------------------------------------------------------------------------------------------------------------------------------------------------------------------------------------------------------------------------------------------------------------------------------------------------------------------------------------------------------------------------------------------------------------------------------------------------------------------------------------------------------------------------------------------------------------------------------------------------------------------------------------------------------------------------------------------------------------------------------------------------------------------------------------------------------------------------------------------------------------------------------------------------------------------------------------------------------------------------------------------------------------------------------------------------------------------------------------------------------------------------------------------------------------------------------------------------------------------------------------------------------------------------------------------------------------------------------------------------------------------------------------------------------------------------------------------------------------------------------------------------------------------------------------------------------------------------------------------------------------------------------------------------------------------------------------------------------------------------------------------------------------------------------------------------------------------------|---------------------|--------------------|------------------------------|------|---------------|
|                      |                                                                                                                                                                                                                                                                                                                                                                                                                                                                                                                                                                                                                                                                                                                                                                                                                                                                                                                                                                                                                                                                                                                                                                                                                                                                                                                                                                                                                                                                                                                                                                                                                                                                                                                                                                                                                                                                                                                                                                                                                                                                                                                                |                     | Barcode            | 8712051117195                |      |               |
|                      |                                                                                                                                                                                                                                                                                                                                                                                                                                                                                                                                                                                                                                                                                                                                                                                                                                                                                                                                                                                                                                                                                                                                                                                                                                                                                                                                                                                                                                                                                                                                                                                                                                                                                                                                                                                                                                                                                                                                                                                                                                                                                                                                |                     | Inner/Outer        | 12/96                        |      |               |
|                      |                                                                                                                                                                                                                                                                                                                                                                                                                                                                                                                                                                                                                                                                                                                                                                                                                                                                                                                                                                                                                                                                                                                                                                                                                                                                                                                                                                                                                                                                                                                                                                                                                                                                                                                                                                                                                                                                                                                                                                                                                                                                                                                                |                     | >                  |                              |      | 3             |
|                      |                                                                                                                                                                                                                                                                                                                                                                                                                                                                                                                                                                                                                                                                                                                                                                                                                                                                                                                                                                                                                                                                                                                                                                                                                                                                                                                                                                                                                                                                                                                                                                                                                                                                                                                                                                                                                                                                                                                                                                                                                                                                                                                                |                     |                    |                              | 4017 | 4             |
|                      |                                                                                                                                                                                                                                                                                                                                                                                                                                                                                                                                                                                                                                                                                                                                                                                                                                                                                                                                                                                                                                                                                                                                                                                                                                                                                                                                                                                                                                                                                                                                                                                                                                                                                                                                                                                                                                                                                                                                                                                                                                                                                                                                |                     |                    |                              | -PO  | 21.5          |
|                      |                                                                                                                                                                                                                                                                                                                                                                                                                                                                                                                                                                                                                                                                                                                                                                                                                                                                                                                                                                                                                                                                                                                                                                                                                                                                                                                                                                                                                                                                                                                                                                                                                                                                                                                                                                                                                                                                                                                                                                                                                                                                                                                                |                     |                    | REFEREN                      | 7.1  |               |
|                      |                                                                                                                                                                                                                                                                                                                                                                                                                                                                                                                                                                                                                                                                                                                                                                                                                                                                                                                                                                                                                                                                                                                                                                                                                                                                                                                                                                                                                                                                                                                                                                                                                                                                                                                                                                                                                                                                                                                                                                                                                                                                                                                                |                     | 7                  | : 8                          |      | in the second |
|                      |                                                                                                                                                                                                                                                                                                                                                                                                                                                                                                                                                                                                                                                                                                                                                                                                                                                                                                                                                                                                                                                                                                                                                                                                                                                                                                                                                                                                                                                                                                                                                                                                                                                                                                                                                                                                                                                                                                                                                                                                                                                                                                                                | The second second   |                    | . 4                          |      |               |
|                      |                                                                                                                                                                                                                                                                                                                                                                                                                                                                                                                                                                                                                                                                                                                                                                                                                                                                                                                                                                                                                                                                                                                                                                                                                                                                                                                                                                                                                                                                                                                                                                                                                                                                                                                                                                                                                                                                                                                                                                                                                                                                                                                                | 200                 | THE REAL PROPERTY. |                              |      |               |
| , , ,                |                                                                                                                                                                                                                                                                                                                                                                                                                                                                                                                                                                                                                                                                                                                                                                                                                                                                                                                                                                                                                                                                                                                                                                                                                                                                                                                                                                                                                                                                                                                                                                                                                                                                                                                                                                                                                                                                                                                                                                                                                                                                                                                                |                     | THE SECOND SEC     |                              |      |               |
| /                    |                                                                                                                                                                                                                                                                                                                                                                                                                                                                                                                                                                                                                                                                                                                                                                                                                                                                                                                                                                                                                                                                                                                                                                                                                                                                                                                                                                                                                                                                                                                                                                                                                                                                                                                                                                                                                                                                                                                                                                                                                                                                                                                                | 1000                |                    | The second                   |      |               |
|                      |                                                                                                                                                                                                                                                                                                                                                                                                                                                                                                                                                                                                                                                                                                                                                                                                                                                                                                                                                                                                                                                                                                                                                                                                                                                                                                                                                                                                                                                                                                                                                                                                                                                                                                                                                                                                                                                                                                                                                                                                                                                                                                                                | and the second      |                    | 200                          |      |               |
|                      |                                                                                                                                                                                                                                                                                                                                                                                                                                                                                                                                                                                                                                                                                                                                                                                                                                                                                                                                                                                                                                                                                                                                                                                                                                                                                                                                                                                                                                                                                                                                                                                                                                                                                                                                                                                                                                                                                                                                                                                                                                                                                                                                | 1000                |                    |                              |      |               |
| 1                    |                                                                                                                                                                                                                                                                                                                                                                                                                                                                                                                                                                                                                                                                                                                                                                                                                                                                                                                                                                                                                                                                                                                                                                                                                                                                                                                                                                                                                                                                                                                                                                                                                                                                                                                                                                                                                                                                                                                                                                                                                                                                                                                                | And the             | 1                  |                              |      |               |
|                      | 5.                                                                                                                                                                                                                                                                                                                                                                                                                                                                                                                                                                                                                                                                                                                                                                                                                                                                                                                                                                                                                                                                                                                                                                                                                                                                                                                                                                                                                                                                                                                                                                                                                                                                                                                                                                                                                                                                                                                                                                                                                                                                                                                             | A ST TANK           |                    | <b>医</b>                     | `    |               |
|                      | W.                                                                                                                                                                                                                                                                                                                                                                                                                                                                                                                                                                                                                                                                                                                                                                                                                                                                                                                                                                                                                                                                                                                                                                                                                                                                                                                                                                                                                                                                                                                                                                                                                                                                                                                                                                                                                                                                                                                                                                                                                                                                                                                             | ALTERNOOP .         | 1 W W              | 100                          | ``   |               |
| CONTRACTOR OF STREET | 1/2                                                                                                                                                                                                                                                                                                                                                                                                                                                                                                                                                                                                                                                                                                                                                                                                                                                                                                                                                                                                                                                                                                                                                                                                                                                                                                                                                                                                                                                                                                                                                                                                                                                                                                                                                                                                                                                                                                                                                                                                                                                                                                                            |                     |                    | 100                          | `    |               |
|                      |                                                                                                                                                                                                                                                                                                                                                                                                                                                                                                                                                                                                                                                                                                                                                                                                                                                                                                                                                                                                                                                                                                                                                                                                                                                                                                                                                                                                                                                                                                                                                                                                                                                                                                                                                                                                                                                                                                                                                                                                                                                                                                                                | Section 1           | Distance.          |                              | 1    |               |
| GINE LIES            | A CONTRACTOR OF THE PARTY OF TH | Constant of the     | No. of the last    | -                            | A L  |               |
| SEA THE SE           |                                                                                                                                                                                                                                                                                                                                                                                                                                                                                                                                                                                                                                                                                                                                                                                                                                                                                                                                                                                                                                                                                                                                                                                                                                                                                                                                                                                                                                                                                                                                                                                                                                                                                                                                                                                                                                                                                                                                                                                                                                                                                                                                | Section 19          |                    | STATE OF THE PERSON NAMED IN |      |               |
|                      | 7                                                                                                                                                                                                                                                                                                                                                                                                                                                                                                                                                                                                                                                                                                                                                                                                                                                                                                                                                                                                                                                                                                                                                                                                                                                                                                                                                                                                                                                                                                                                                                                                                                                                                                                                                                                                                                                                                                                                                                                                                                                                                                                              | or other se         | and district the   | A SHEET NAMED IN             | i    |               |
|                      | M A                                                                                                                                                                                                                                                                                                                                                                                                                                                                                                                                                                                                                                                                                                                                                                                                                                                                                                                                                                                                                                                                                                                                                                                                                                                                                                                                                                                                                                                                                                                                                                                                                                                                                                                                                                                                                                                                                                                                                                                                                                                                                                                            | THE PERSON NAMED IN |                    | No. of Persons               | 1    |               |
|                      | N. Campus                                                                                                                                                                                                                                                                                                                                                                                                                                                                                                                                                                                                                                                                                                                                                                                                                                                                                                                                                                                                                                                                                                                                                                                                                                                                                                                                                                                                                                                                                                                                                                                                                                                                                                                                                                                                                                                                                                                                                                                                                                                                                                                      | 1000                | 190                | THE RESERVE                  |      |               |
|                      | 11                                                                                                                                                                                                                                                                                                                                                                                                                                                                                                                                                                                                                                                                                                                                                                                                                                                                                                                                                                                                                                                                                                                                                                                                                                                                                                                                                                                                                                                                                                                                                                                                                                                                                                                                                                                                                                                                                                                                                                                                                                                                                                                             |                     | ALL VINE           |                              |      |               |
|                      | 1                                                                                                                                                                                                                                                                                                                                                                                                                                                                                                                                                                                                                                                                                                                                                                                                                                                                                                                                                                                                                                                                                                                                                                                                                                                                                                                                                                                                                                                                                                                                                                                                                                                                                                                                                                                                                                                                                                                                                                                                                                                                                                                              |                     | 100                |                              | !    |               |
| 40                   | 10                                                                                                                                                                                                                                                                                                                                                                                                                                                                                                                                                                                                                                                                                                                                                                                                                                                                                                                                                                                                                                                                                                                                                                                                                                                                                                                                                                                                                                                                                                                                                                                                                                                                                                                                                                                                                                                                                                                                                                                                                                                                                                                             |                     |                    |                              | ;    |               |
| 70                   |                                                                                                                                                                                                                                                                                                                                                                                                                                                                                                                                                                                                                                                                                                                                                                                                                                                                                                                                                                                                                                                                                                                                                                                                                                                                                                                                                                                                                                                                                                                                                                                                                                                                                                                                                                                                                                                                                                                                                                                                                                                                                                                                |                     |                    |                              | l l  |               |