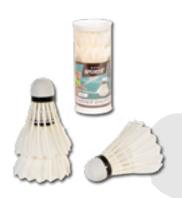

#### SportX Mini Badminton Shuttles

SportX-coloured ball shuttlecocks for mini badminton. These shuttles last a long time, are extra durable and have a nylon top. Three pieces packed in a tube.

| Item number | 2004246       |
|-------------|---------------|
| Barcode     | 8712051069623 |
| Inner/Outer | 10/200        |

#### SportX Badminton Shuttles 3 in tube

SportX badminton shuttles in white colour. These shuttles last a long time, are extra durable and have a nylon top. Three pieces packed in a tube.

| Item number | 2004248       |
|-------------|---------------|
| Barcode     | 8712051069685 |
| Inner/Outer | 10/200        |

# SportX Feather Shuttles White SportX feather badminton shuttles in a white colour scheme. With feather shuttles you can

play faster and hit the shuttle with more force. Three pieces packed in a tube.