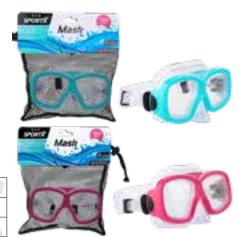

#### **SWIMMING GOGGLES**

SportX Kids swimming goggles in fun animal shapes: crocodile, unicorn, shark and seahorse. Two stars quality. With adjustable nose bridge, silicone headband and UV protection. Suitable for children from 3 to 8 years.