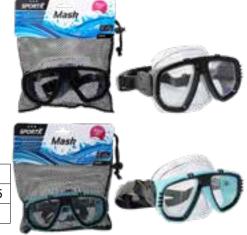

nior Swim Mask \*\*\*

SportX Junior swimming mask, quality three stars, with polycarbonate safety lenses, waterproof and comfortable fit with double edge. Suitable for children from 8 to 12 years.

| Item number | 0767002       | 2011481       |
|-------------|---------------|---------------|
| Barcode     | 8712051205502 | 8712051122090 |
| Inner/Outer | 6/24          | 6/48          |





## SportX Adult Swim Mask \*\*\*

SportX Adult Comfort swimming mask with lenses of safe tempered glass', easily adjustable headband and a water-tight and comfortable fit with double edge. Suitable for adults.

| Item number | 0767003       | 2011485       |
|-------------|---------------|---------------|
| Barcode     | 8712051205564 | 8712051122205 |
| Inner/Outer | 6/12          | 6/48          |





## SportX Adult Swim Mask \*\*\*\*

SportX Adult swimming mask Excellent with safety glass lenses, comfortable silicone fit with a double rim and quick adjustable headband. Suitable for adults.

| Item number | 0767006       | 2011483       |
|-------------|---------------|---------------|
| Barcode     | 8712051221496 | 8712051122144 |
| Inner/Outer | 1/6           | 6/48          |





#### **SWIMMING SNORKLING SETS**





## SportX Kids Snorkel Set \*\*\*

SportX Kids Comfort snorkelling set with comfortable mouthpiece for easy breathing, easily adjustable headband and safety lenses. Suitable for children from 3 to 8 years.

|             |               | And in case of the |
|-------------|---------------|---------------------------------------------------------------------------