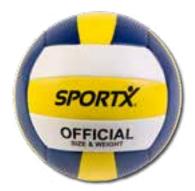

# SportX Volleyball Official 260-280gr SportX Official volleyball, in a white, yellow and blue colour combination. Official size

and weight: meets the requirements determined by the FIVB. Weight: 260-280 grams. Material: matte TPU. Diameter: 22 cm. Thickness of the layers: 2.5 mm. Supplied uninflated.