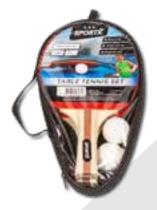

## SportX Table Tennis Set incl. Balls\*\* SportX table tennis set with 2 bats and 3 balls. Quality of the bats: 2 stars.

Rubber thickness: 0.6 mm. Wood thickness: 5 mm. Material of the balls: ABS. Comes in a blister pack.

| Item number | 2004284       |
|-------------|---------------|
| Barcode     | 8712051070582 |
| Inner/Outer | 6/48          |

## SportX Table Tennis Set incl. Balls\*\*\* SportX table tennis set with 2 bats and 3 balls. Quality of the bats: 3 stars. Rubber

thickness: 1 mm. Wood thickness: 6.5 mm. With an ergonomic handle. Material of the balls: ABS. Comes in a blister pack.

| Item number | 2004285       |
|-------------|---------------|
| Barcode     | 8712051070612 |
| Inner/Outer | 6/48          |