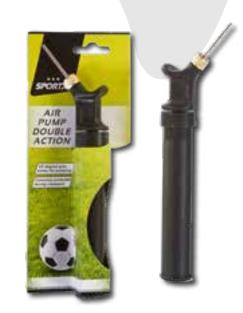

#### SportX Ball Pump Double Action

SportX Double Action ball pump: pumps with both up and down movement. Because the needle is at an angle of 45 degrees, this makes pumping easier. With metal needle: including plastic protection. Comes on a card.