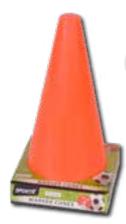

#### SportX Cone Set 4 Pcs. 9"

SportX cones 4 pieces. Made of orange plastic. Length: 22 cm. Comes in a cardboard SportX packaging.

| Item number | 2001351       |
|-------------|---------------|
| Barcode     | 8712051040561 |
| Inner/Outer | 10/30         |