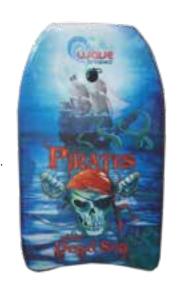

or children from 3 years old.

| Item number | 2002023       |
|-------------|---------------|
| Barcode     | 8712051045955 |
| Inner/Outer | 1/4           |





### SportX Bodyboard Swan 83 cm Swan bodyboard with beautiful print: exclusive to VDM! Length 83 cm. Including cord with

wristband with Velcro closure.

| Item number | 2003310       |
|-------------|---------------|
| Barcode     | 8712051061122 |
| Inner/Outer | 1/4           |

## SportX Bodyboard Pirate 83 cm Pirate bodyboard with beautiful print: exclusive to VDM! Length 83 cm. Including cord with

wristband with Velcro closure. Comes in shrink packaging. Suitable for children from 3 years old.

| Item number | 2003833       |
|-------------|---------------|
| Barcode     | 8712051063997 |
| Inner/Outer | 1/4           |







### SportX Bodyboard Flamingo 83 cm Flamingo bodyboard with a beautiful print: exclusive to VDM! Length 83 cm. Including

Flamingo bodyboard with a beautiful print: exclusive to VDM! Length 83 cm. Including a cord with wristband with Velcro closure. Comes in a shrink packaging. Suitable for children from 3 years old.

| Item number | 2002020       |
|-------------|---------------|
| Barcode     | 8712051045870 |
| Inner/Outer | 1/4           |

#### SportX Bodyboard Horse 83 cm

Horse bodyboard with a beautiful print: exclusive to VDM! Length 83 cm. Including a cord with wristband with Velcro closure. Comes in a shrink packaging. Suitable for children from 3 years old.

| Item number | 2002021       |
|-------------|---------------|
| Barcode     | 8712051045894 |
| Inner/Outer | 1/4