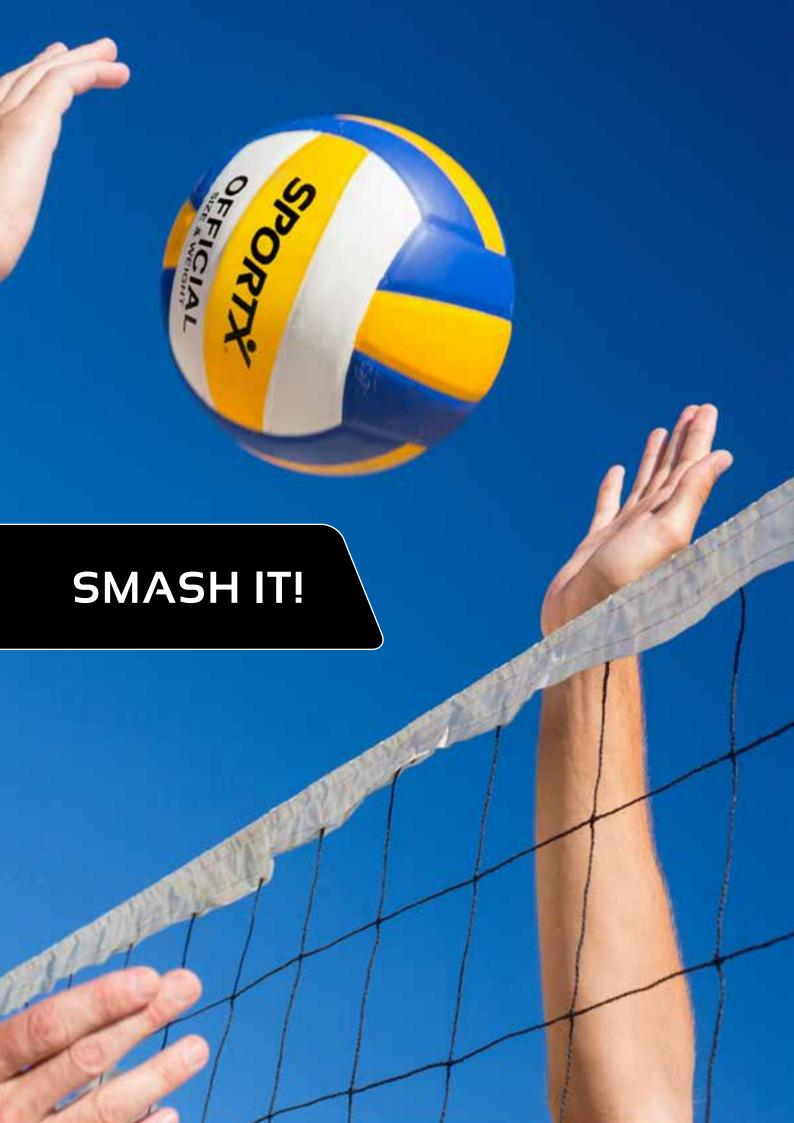

# SportX Volleyball Official 260-280gr SportX Official volleyball, in a white, yellow and blue colour combination. Official size

and weight: meets the requirements determined by the FIVB. Weight: 260-280 grams. Material: matte TPU. Diameter: 22 cm. Thickness of the layers: 2.5 mm. Supplied uninflated.