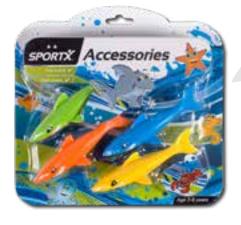

#### **SWIMMING GOGGLES**

SportX Kids swimming goggles in fun animal shapes: crocodile, unicorn, shark and seahorse. Two stars quality. With adjustable nose bridge, silicone headband and UV protection. Suitable for children from 3 to 8 years.