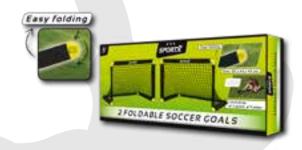

## SportX Foldable Goal in bag 2 Pcs. SportX pop-up goals: very easy to fold up again. With 4 pegs, to secure the goals

SportX pop-up goals: very easy to fold up again. With 4 pegs, to secure the goals in the ground. Dimensions: 90 x 60 x 60 cm. Not including a ball. Comes in a handy carrying case. Suitable for children from 5 years.