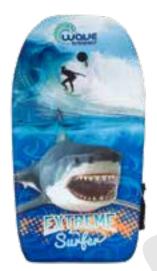

| Item number | 2004298       |
|-------------|---------------|
| Barcode     | 8712051071008 |
| Inner/Outer | 6/48          |