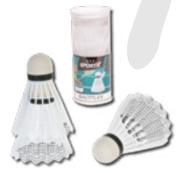

#### SportX Badminton Shuttles 3 in tube

SportX badminton shuttles in white colour. These shuttles last a long time, are extra durable and have a nylon top. Three pieces packed in a tube.

| Item number | 2004248       |
|-------------|---------------|
| Barcode     | 8712051069685 |
| Inner/Outer | 10/200        |

# SportX Feather Shuttles White SportX feather badminton shuttles in a white colour scheme. With feather shuttles you can

play faster and hit the shuttle with more force. Three pieces packed in a tube.