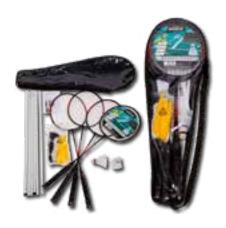

#### SportX Badminton net set in case

SportX badminton set in handy case. Lay the case down on a flat surface, extend the telescopic tubes, place them on the side of the case and tension the net: the set is ready to use! Contents: two shuttlecocks, two badminton rackets and a manual. Dimensions unfolded: 3 meters wide and 154 cm high.

| Item number | 2008368       |
|-------------|---------------|
| Barcode     | 8712051099385 |
| Inner/Outer | 1/2           |