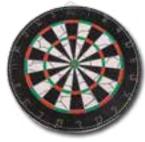

| Item number | 2005901       |
|-------------|---------------|
| Barcode     | 8712051085340 |
| Inner/Outer | 1/5           |

SportX Dartbord Sisal
SportX Dartboard, made of sisal. This durable dart board features a metal ring with numbers. Contents: sisal dart board 45 x 3.8 cm, mounting material and a 6-language game explanation. Comes in a full-colour box.

| Item number | 2005902       |
|-------------|---------------|
| Barcode     | 8712051085364 |
| Inner/Outer | 1/5           |