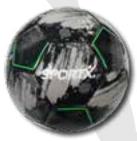

# SportX Soccer Ball Grey Black 330-350gr SportX Grey Black football, in a grey colour with black and neon green accents.

SportX Grey Black football, in a grey colour with black and neon green accents. Weight: 330-350 grams. Material: super shiny PVC. Diameter: 22 cm. Thickness of the layers: 2.7 mm. Supplied uninflated.