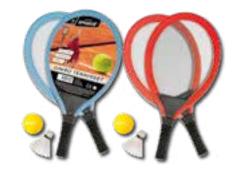

#### SportX Jumbo Tennis Set 2 ass.

SportX Jumbo tennis set: 2 jumbo rackets, 1 shuttle and a soft tennis ball. Great for the campsite or on the beach! Comes in 2 assorted colours: blue and red. Suitable for children from 3 years old.

| Item number | 2004233       |
|-------------|---------------|
| Barcode     | 8712051069340 |
| Inner/Outer | 1/12          |

SportX Tennis Set
SportX tennis set consisting of 2 tennis rackets and a tennis ball. Two assorted colour combinations: yellow with black and red with black. Supplied in a carrybag.

| Item number | 2004142       |
|-------------|---------------|
| Barcode     | 8712051066509 |
| Inner/Outer | 6/12          |