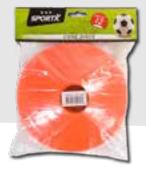

#### SportX Disc Cone Set 12 Pcs.

SportX cones, to quickly set out a course. Colour: orange. Made of flexible

12 pieces in a polybag with a header

| Item number | 2001350       |
|-------------|---------------|
| Barcode     | 8712051040530 |
| Inner/Outer | 12/36         |