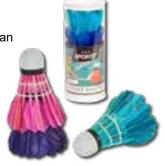

Sportx Badminton Shuttles Coloured 3 in tube SportX badminton shuttles in the colours red, green and blue. These shuttles last a long time,

are extra durable and have a nylon top. Three pieces packed in a tube.

#### SportX Feather Shuttles Colored

SportX feather badminton shuttles in purple, pink and green colours. With feather shuttles you can play faster and hit the shuttle with more force. Three pieces packed in a tube.