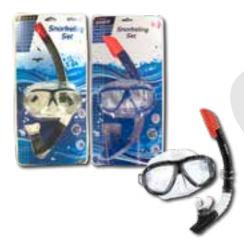

the colors blue and pink in a storage bag with a header card. Suitable for children 8 to 12 years old.

| Item number | 2011488       |
|-------------|---------------|
| Barcode     | 8712051122304 |
| Inner/Outer | 6/24          |



#### **SWIMMING SNORKLING SETS**





## SportX Adult Snorkel Set \*\*\*\*

SportX Adult snorkel set, quality four stars, in an attractive design, with a silicone outlet valve for easy water drainage, non-leaking double seal, with safety glass, easy to adjust headband, buckle system for headband, PVC fit and headband and comfortable mouthpiece.

Suitable for adults

| Item number | 0768007       | 2011491       |
|-------------|---------------|---------------|
| Barcode     | 8712051205557 | 8712051122380 |
| Inner/Outer | 1/6           | 6/24          |





## SportX Adult Snorkel Set \*\*\*\*

SportX Adult snorkel set, quality four stars, in classic design, with safety glass lenses, headband buckle system, easily adjustable headband, perfect visibility and comfortable silicone fit. Suitable for adults.

| Item number | 0768006       | 2011490       |
|-------------|---------------|---------------|
| Barcode     | 8712051205540 | 8712051122366 |
| Inner/Outer | 1/6           | 6/24          |





## SportX Adult Snorkelset \*\*\*\*

SportX Adult snorkel set, quality four stars, with lenses of safe tempered glass, silicone anti-leak fit, built-in waterless valve, double lenses for sharp vision and comfortable mouthpiece.
Suitable for adults.

| Item number | 0768001       | 2011494       |
|-------------|---------------|---------------|
| B