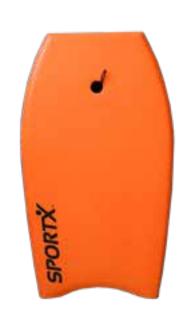

| Item number | 2004298       |
|-------------|---------------|
| Barcode     | 8712051071008 |
| Inner/Outer | 6/48          |