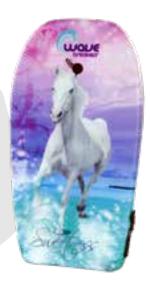

tX Bodyboard Flamingo 83 cm Flamingo bodyboard with a beautiful print: exclusive to VDM! Length 83 cm. Including

Flamingo bodyboard with a beautiful print: exclusive to VDM! Length 83 cm. Including a cord with wristband with Velcro closure. Comes in a shrink packaging. Suitable for children from 3 years old.

| Item number | 2002020       |
|-------------|---------------|
| Barcode     | 8712051045870 |
| Inner/Outer | 1/4           |

#### SportX Bodyboard Horse 83 cm

Horse bodyboard with a beautiful print: exclusive to VDM! Length 83 cm. Including a cord with wristband with Velcro closure. Comes in a shrink packaging. Suitable for children from 3 years old.

| Item number | 2002021       |
|-------------|---------------|
| Barcode     | 8712051045894 |
| Inner/Outer | 1/4           |





#### SportX Bodyboard Shark 83 cm

Shark bodyboard with a beautiful print: exclusive to VDM! Length 83 cm. Including a cord with wristband with Velcro closure. Comes in a shrink packaging. Suitable for children from 3 years old.

| Item number | 2002016       |
|-------------|---------------|
| Barcode     | 8712051045788 |
| Inner/Outer | 1/4           |

#### SportX Bodyboard Surfer 83 cm

Surfer bodyboard with attractive print and cool text: Happiness comes in Waves. Exclusively at VDM! Length 83 cm. Includes cord wrist trap with Velcro closure. Delivered in shrink wrapping. Suitable for children from 3 years.

| Item number | 2006921       |
|-------------|---------------|
| Barcode     | 8712051091709 |
| Inner/Outer | 1/4           |







## SportX Bodyboard Kids Pirate 83 cm P