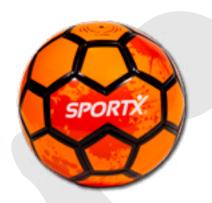

# SportX Soccer Ball Orange Splash 330-350gr SportX Splash football, in an orange colour scheme with black accents. Weight: 330-350

SportX Splash football, in an orange colour scheme with black accents. Weight: 330-350 grams. Material: super shiny PVC. Diameter: 22 cm. Thickness of the layers: 2.7 mm. Supplied uninflated.