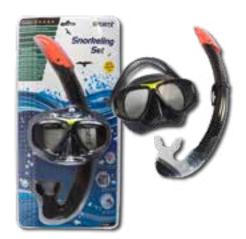

double seal, with safety glass, easy to adjust headband, buckle system for headband, PVC fit and headband and comfortable mouthpiece.

Suitable for adults

| Item number | 0768007       | 2011491       |
|-------------|---------------|---------------|
| Barcode     | 8712051205557 | 8712051122380 |
| Inner/Outer | 1/6           | 6/24          |





## SportX Adult Snorkel Set \*\*\*\*

SportX Adult snorkel set, quality four stars, in classic design, with safety glass lenses, headband buckle system, easily adjustable headband, perfect visibility and comfortable silicone fit. Suitable for adults.

| Item number | 0768006       | 2011490       |
|-------------|---------------|---------------|
| Barcode     | 8712051205540 | 8712051122366 |
| Inner/Outer | 1/6           | 6/24          |





## SportX Adult Snorkelset \*\*\*\*

SportX Adult snorkel set, quality four stars, with lenses of safe tempered glass, silicone anti-leak fit, built-in waterless valve, double lenses for sharp vision and comfortable mouthpiece.
Suitable for adults.

| Item number | 0768001       | 2011494       |
|-------------|---------------|---------------|
| Barcode     | 8712051221519 | 8712051122489 |
| Inner/Outer | 1/6           | 6/24          |







## SportX Diving Sticks 6 Pcs. \*\* SportX diving sticks, quality two stars. Throw the sticks on the bottom and pick them up! The

SportX diving sticks, quality two stars. Throw the sticks on the bottom and pick them up! The sticks sink automatically and do not have to be filled first. Six pieces on a blister card. Bright colours and easy to handl