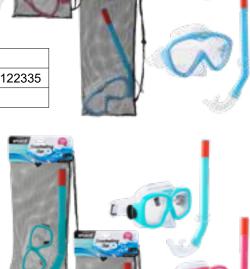

rs, with a perfect fit, non-leaking double seal, for easy breathing, easily adjustable with safety glass. Suitable for children from 8 to 12 years.

| Item number | 0768005       | 2011487       |
|-------------|---------------|---------------|
| Barcode     | 8712051205533 | 8712051122274 |
| Inner/Outer | 6/24          | 6/24          |



#### SportX Junior Snorkel Set \*\*\*\*

SportX Junior snorkeling set. With comfortable mouthpiece for easy breathing, adjustable headstrap, wide view, safety lenses and perfect fit. Equipped with no-leaking seal. Comes in the colors blue and pink in a storage bag with a header card. Suitable for children 8 to 12 years old.

| Item number | 2011488       |
|-------------|---------------|
| Barcode     | 8712051122304 |
| Inner/Outer | 6/24          |



#### **SWIMMING SNORKLING SETS**





## SportX Adult Snorkel Set \*\*\*\*

SportX Adult snorkel set, quality four stars, in an attractive design, with a silicone outlet valve for easy water drainage, non-leaking double seal, with safety glass, easy to adjust headband, buckle system for headband, PVC fit and headband and comfortable mouthpiece.

Suitable for adults

| Item number | 0768007       | 2011491       |
|-------------|---------------|---------------|
| Barcode     | 8712051205557 | 8712051122380 |
| Inner/Outer | 1/6           | 6/24          |





## SportX Adult Snorkel Set \*\*\*\*

SportX Adult snorkel set, quality four stars, in classic design, with safety glass lenses, headband buckle system, easily adjustable headband, perfect visibility and comfortable silicone fit. Su