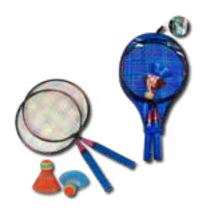

# SportX Badminton Set \*\*\* + net SportX badminton set, including 3 shuttles in a tube, 4 rackets, net (609 x 45 cm),

SportX badminton set, including 3 shuttles in a tube, 4 rackets, net (609 x 45 cm), 4 pegs and two poles, consisting of 3 parts (total 155 cm high). The rackets are equipped with acrylic strings and an extra strong frame made of hardened steel. Supplied in a carrybag, which holds the set together and offers clearing options.

| Item number | 2004245       |
|-------------|---------------|
| Barcode     | 8712051069593 |
| Inner/Outer | 1/12          |