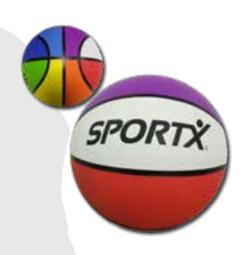

## SportX Basketball Orange 580gr SportX classic basketball in orange, with official weight and size. Diameter: 24 cm.

Material: rubber (matte). Weight: 550-580 grams. Supplied uninflated.

| Item number | 0724403       |
|-------------|---------------|
| Barcode     | 8712051218892 |
| Inner/Outer | 6/30          |

# SportX Basketball Multicolour 550-580gr SportX basketball with multicolor color scheme and embossed surface.

Diameter: 24 cm. Material: matte rubber. Weight: 550-580 grams. Supplied uninflated.

| Item number | 0724401       |
|-------------|---------------|
| Barcode     | 8712051207216 |
| Inner/Outer | 6/30          |