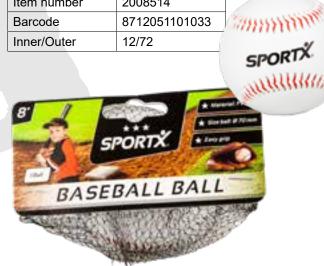

## SportX Baseball ball Practice your throwing skills with this Sportx baseball ball.

Size ball: 7cm. Packed in a net bag with header card. Suitable from 8 years.

| Item number | 2008514       |
|-------------|---------------|
| Barcode     | 8712051101033 |
| Inner/Outer | 12/72         |