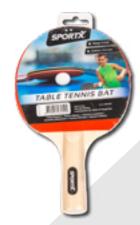

# SportX Table Tennis Bat \*\* SportX table tennis bat, quality: 2 stars. Rubber thickness: 0.6 mm. Wood

thickness: 5 mm. Shrink-wrapped with Eurolog.

| Item number | 2004281       |
|-------------|---------------|
| Barcode     | 8712051070490 |
| Inner/Outer | 12/96         |