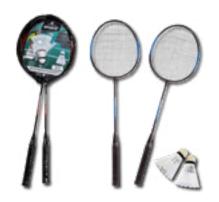

#### SportX Badminton Set \*\*\* 2 ass.

SportX badminton set, including two white shuttles. Quality: 3 stars. Equipped with acrylic strings and an extra strong frame of hardened steel. In two colorways: white with blue and white with red. Comes in a handy bag, which holds both rackets together and provides storage space for the shuttles.

| Item number | 2004242       |
|-------------|---------------|
| Barcode     | 8712051069517 |
| Inner/Outer | 12/24         |