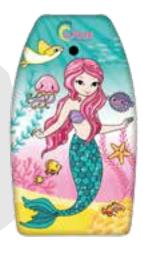

| Item number | 2004298       |
|-------------|---------------|
| Barcode     | 8712051071008 |
| Inner/Outer | 6/48          |