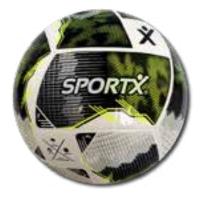

## SportX Soccer Ball Striker Orange 330-350gr SportX Striker football, in white combined with black graphic prints and touches of orange.

Weight: 330-350 grams. Material: super shiny PVC. Diameter: 22 cm. Thickness of the layers: 2.7 mm. Supplied uninflated.

| Item number | 2008735       |
|-------------|---------------|
| Barcode     | 8712051103594 |
| Inner/Outer | 6/48          |