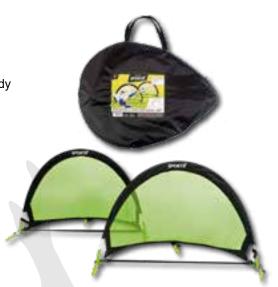

## SportX Foldable Goal in bag 2 Pcs. SportX pop-up goals: very easy to fold up again. With 4 pegs, to secure the goals

SportX pop-up goals: very easy to fold up again. With 4 pegs, to secure the goals in the ground. Dimensions: 90 x 60 x 60 cm. Not including a ball. Comes in a handy carrying case. Suitable for children from 5 years.