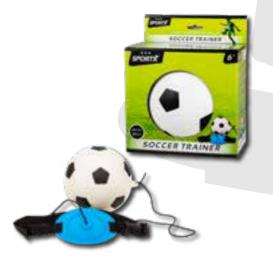

#### SportX Kick-off Trainer

Train your soccer skills with this SportX soccer trainer! The ball has a diameter of 20 cm and is attached to a belt with an elastic cord. Put the belt around your waist and train hard: throwing in, holding up, and other ball tricks! Packed in touch box. Suitable for children from 6 years.