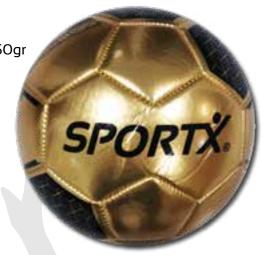

#### SportX Mini Ball Gold Metallic 2 ass. 160-180gr.

SportX Metallic mini football, 2 types in golden version with black accents. Weight: 160-180 grams. Material: metallic PVC. Diameter: 16 cm. Thickness of the layers: 2.7 mm. Supplied uninflated.

| Item number | 2004305       |
|-------------|---------------|
| Barcode     | 8712051071244 |
| Inner/Outer | 10/80         |