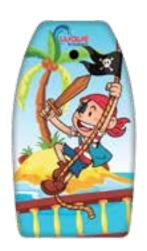

| Item number | 2004298       |
|-------------|---------------|
| Barcode     | 8712051071008 |
| Inner/Outer | 6/48          |