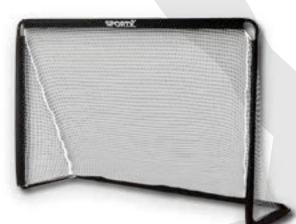

#### SportX Soccer Goal 180X91X120CM

SportX Soccer ball goal, with a super convenient folding system. You can fold it double, so that the goal can be put away compactly. The net comes with a sturdy sleeve, allowing you to slide it easily over the tubes. Clear instructions and 8 pegs are included. Measurements: 180 x 91 x 120 cm. Suitable for children from 5 years.