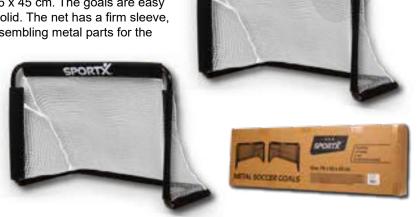

# SportX Metal Soccer Goal 182x60x122CM SportX metal soccer goal. With this goal you can football with your friends,

SportX metal soccer goal. With this goal you can football with your friends, using a real football goal! Dimensions: 182 x 60 x 122 cm. This goal is easy to assemble, and the use of metal makes it very solid. The net has a firm sleeve, so you can easily slide it over the tubes. Contents: assembling metal parts for the goal, net, 4 pegs and manual. Packed in cardboard box with line drawing.

# SportX Metal Soccer Goal Set 78x56x45cm SportX metal soccer goal set (2 goals). With this set you can play football with your

SportX metal soccer goal set (2 goals). With this set you can play football with your friends, using real goals! Dimensions per goal: 78 x 56 x 45 cm. The goals are easy to assemble, and the use of metal makes them very solid. The net has a firm sleeve, so you can easily slide it over the tubes. Contents: assembling metal parts for the goals, net, 8 pegs and manual.