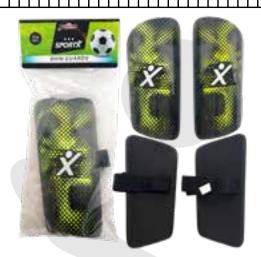

## SportX Shin Guards SportX shin guard, provided with elastic band to secure it properly. Comes in

black and green livery, featuring a SportX logo. Size: M/L Material: plastic with foam. Comes in polybag with SportX header.