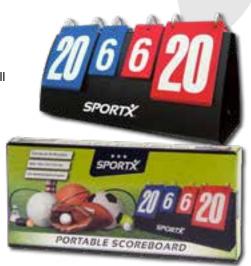

#### SportX Score Board

SportX scoreboard. For keeping track of, for example, the score of a volleyball game. With a handy design: the numbers are neatly on the inside when closed, and the scoreboard can be put down when folded open. Counts up to 30 points. With button closure.

| Item number | 0726058       |
|-------------|---------------|
| Barcode     | 8712051217659 |
| Inner/Outer | 1/10          |