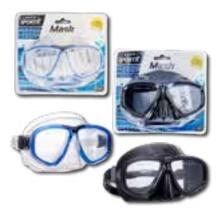

# SportX Kids Swim Mask \*\*\* SportX Kids swimming mask, quality

SportX Kids swimming mask, quality three stars, with lenses made of safe polycarbonate glass, easy adjustable headband and waterproof and comfortable fit with double edge. Suitable for children from 3 to 8 years.