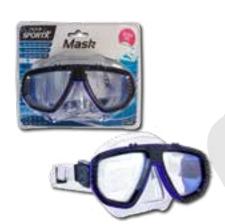

|                      |                                                                                                                                                                                                                                                                                                                                                                                                                                                                                                                                                                                                                                                                                                                                                                                                                                                                                                                                                                                                                                                                                                                                                                                                                                                                                                                                                                                                                                                                                                                                                                                                                                                                                                                                                                                                                                                                                                                                                                                                                                                                                                                                |                     | Item number        | 2010955                      |      |               |
|----------------------|--------------------------------------------------------------------------------------------------------------------------------------------------------------------------------------------------------------------------------------------------------------------------------------------------------------------------------------------------------------------------------------------------------------------------------------------------------------------------------------------------------------------------------------------------------------------------------------------------------------------------------------------------------------------------------------------------------------------------------------------------------------------------------------------------------------------------------------------------------------------------------------------------------------------------------------------------------------------------------------------------------------------------------------------------------------------------------------------------------------------------------------------------------------------------------------------------------------------------------------------------------------------------------------------------------------------------------------------------------------------------------------------------------------------------------------------------------------------------------------------------------------------------------------------------------------------------------------------------------------------------------------------------------------------------------------------------------------------------------------------------------------------------------------------------------------------------------------------------------------------------------------------------------------------------------------------------------------------------------------------------------------------------------------------------------------------------------------------------------------------------------|---------------------|--------------------|------------------------------|------|---------------|
|                      |                                                                                                                                                                                                                                                                                                                                                                                                                                                                                                                                                                                                                                                                                                                                                                                                                                                                                                                                                                                                                                                                                                                                                                                                                                                                                                                                                                                                                                                                                                                                                                                                                                                                                                                                                                                                                                                                                                                                                                                                                                                                                                                                |                     | Barcode            | 8712051117195                |      |               |
|                      |                                                                                                                                                                                                                                                                                                                                                                                                                                                                                                                                                                                                                                                                                                                                                                                                                                                                                                                                                                                                                                                                                                                                                                                                                                                                                                                                                                                                                                                                                                                                                                                                                                                                                                                                                                                                                                                                                                                                                                                                                                                                                                                                |                     | Inner/Outer        | 12/96                        |      |               |
|                      |                                                                                                                                                                                                                                                                                                                                                                                                                                                                                                                                                                                                                                                                                                                                                                                                                                                                                                                                                                                                                                                                                                                                                                                                                                                                                                                                                                                                                                                                                                                                                                                                                                                                                                                                                                                                                                                                                                                                                                                                                                                                                                                                |                     | >                  |                              |      | 3             |
|                      |                                                                                                                                                                                                                                                                                                                                                                                                                                                                                                                                                                                                                                                                                                                                                                                                                                                                                                                                                                                                                                                                                                                                                                                                                                                                                                                                                                                                                                                                                                                                                                                                                                                                                                                                                                                                                                                                                                                                                                                                                                                                                                                                |                     |                    |                              | 4017 | 4             |
|                      |                                                                                                                                                                                                                                                                                                                                                                                                                                                                                                                                                                                                                                                                                                                                                                                                                                                                                                                                                                                                                                                                                                                                                                                                                                                                                                                                                                                                                                                                                                                                                                                                                                                                                                                                                                                                                                                                                                                                                                                                                                                                                                                                |                     |                    |                              | -PO  | 21.5          |
|                      |                                                                                                                                                                                                                                                                                                                                                                                                                                                                                                                                                                                                                                                                                                                                                                                                                                                                                                                                                                                                                                                                                                                                                                                                                                                                                                                                                                                                                                                                                                                                                                                                                                                                                                                                                                                                                                                                                                                                                                                                                                                                                                                                |                     |                    | REFEREN                      | 7.1  |               |
|                      |                                                                                                                                                                                                                                                                                                                                                                                                                                                                                                                                                                                                                                                                                                                                                                                                                                                                                                                                                                                                                                                                                                                                                                                                                                                                                                                                                                                                                                                                                                                                                                                                                                                                                                                                                                                                                                                                                                                                                                                                                                                                                                                                |                     | 7                  | : 8                          |      | in the second |
|                      |                                                                                                                                                                                                                                                                                                                                                                                                                                                                                                                                                                                                                                                                                                                                                                                                                                                                                                                                                                                                                                                                                                                                                                                                                                                                                                                                                                                                                                                                                                                                                                                                                                                                                                                                                                                                                                                                                                                                                                                                                                                                                                                                | The second second   |                    | . 4                          |      |               |
|                      |                                                                                                                                                                                                                                                                                                                                                                                                                                                                                                                                                                                                                                                                                                                                                                                                                                                                                                                                                                                                                                                                                                                                                                                                                                                                                                                                                                                                                                                                                                                                                                                                                                                                                                                                                                                                                                                                                                                                                                                                                                                                                                                                | 200                 | THE REAL PROPERTY. |                              |      |               |
| , , ,                |                                                                                                                                                                                                                                                                                                                                                                                                                                                                                                                                                                                                                                                                                                                                                                                                                                                                                                                                                                                                                                                                                                                                                                                                                                                                                                                                                                                                                                                                                                                                                                                                                                                                                                                                                                                                                                                                                                                                                                                                                                                                                                                                |                     | THE SECOND SEC     |                              |      |               |
| /                    |                                                                                                                                                                                                                                                                                                                                                                                                                                                                                                                                                                                                                                                                                                                                                                                                                                                                                                                                                                                                                                                                                                                                                                                                                                                                                                                                                                                                                                                                                                                                                                                                                                                                                                                                                                                                                                                                                                                                                                                                                                                                                                                                | 1000                |                    | The second                   |      |               |
|                      |                                                                                                                                                                                                                                                                                                                                                                                                                                                                                                                                                                                                                                                                                                                                                                                                                                                                                                                                                                                                                                                                                                                                                                                                                                                                                                                                                                                                                                                                                                                                                                                                                                                                                                                                                                                                                                                                                                                                                                                                                                                                                                                                | and the second      |                    | 200                          |      |               |
|                      |                                                                                                                                                                                                                                                                                                                                                                                                                                                                                                                                                                                                                                                                                                                                                                                                                                                                                                                                                                                                                                                                                                                                                                                                                                                                                                                                                                                                                                                                                                                                                                                                                                                                                                                                                                                                                                                                                                                                                                                                                                                                                                                                | 1000                |                    |                              |      |               |
| 1                    |                                                                                                                                                                                                                                                                                                                                                                                                                                                                                                                                                                                                                                                                                                                                                                                                                                                                                                                                                                                                                                                                                                                                                                                                                                                                                                                                                                                                                                                                                                                                                                                                                                                                                                                                                                                                                                                                                                                                                                                                                                                                                                                                | And the             | 1                  |                              |      |               |
|                      | 5.                                                                                                                                                                                                                                                                                                                                                                                                                                                                                                                                                                                                                                                                                                                                                                                                                                                                                                                                                                                                                                                                                                                                                                                                                                                                                                                                                                                                                                                                                                                                                                                                                                                                                                                                                                                                                                                                                                                                                                                                                                                                                                                             | A ST TANK           |                    | <b>医</b>                     | `    |               |
|                      | W.                                                                                                                                                                                                                                                                                                                                                                                                                                                                                                                                                                                                                                                                                                                                                                                                                                                                                                                                                                                                                                                                                                                                                                                                                                                                                                                                                                                                                                                                                                                                                                                                                                                                                                                                                                                                                                                                                                                                                                                                                                                                                                                             | ALTERNOOP .         | 1 W W              | 100                          | ``   |               |
| CONTRACTOR OF STREET | 1/2                                                                                                                                                                                                                                                                                                                                                                                                                                                                                                                                                                                                                                                                                                                                                                                                                                                                                                                                                                                                                                                                                                                                                                                                                                                                                                                                                                                                                                                                                                                                                                                                                                                                                                                                                                                                                                                                                                                                                                                                                                                                                                                            |                     |                    | 100                          | `    |               |
|                      |                                                                                                                                                                                                                                                                                                                                                                                                                                                                                                                                                                                                                                                                                                                                                                                                                                                                                                                                                                                                                                                                                                                                                                                                                                                                                                                                                                                                                                                                                                                                                                                                                                                                                                                                                                                                                                                                                                                                                                                                                                                                                                                                | Section 1           | Distance.          |                              | 1    |               |
| GINE LIES            | A CONTRACTOR OF THE PARTY OF TH | Constant of the     | No. of the last    | -                            | A L  |               |
| SEA THE SE           |                                                                                                                                                                                                                                                                                                                                                                                                                                                                                                                                                                                                                                                                                                                                                                                                                                                                                                                                                                                                                                                                                                                                                                                                                                                                                                                                                                                                                                                                                                                                                                                                                                                                                                                                                                                                                                                                                                                                                                                                                                                                                                                                | Section 19          |                    | STATE OF THE PERSON NAMED IN |      |               |
|                      | 7                                                                                                                                                                                                                                                                                                                                                                                                                                                                                                                                                                                                                                                                                                                                                                                                                                                                                                                                                                                                                                                                                                                                                                                                                                                                                                                                                                                                                                                                                                                                                                                                                                                                                                                                                                                                                                                                                                                                                                                                                                                                                                                              | or other se         | and district the   | A SHEET NAMED IN             | i    |               |
|                      | M A                                                                                                                                                                                                                                                                                                                                                                                                                                                                                                                                                                                                                                                                                                                                                                                                                                                                                                                                                                                                                                                                                                                                                                                                                                                                                                                                                                                                                                                                                                                                                                                                                                                                                                                                                                                                                                                                                                                                                                                                                                                                                                                            | THE PERSON NAMED IN |                    | No. of Persons               | 1    |               |
|                      | N. Campus                                                                                                                                                                                                                                                                                                                                                                                                                                                                                                                                                                                                                                                                                                                                                                                                                                                                                                                                                                                                                                                                                                                                                                                                                                                                                                                                                                                                                                                                                                                                                                                                                                                                                                                                                                                                                                                                                                                                                                                                                                                                                                                      | 1000                | 190                | THE RESERVE                  |      |               |
|                      | 11                                                                                                                                                                                                                                                                                                                                                                                                                                                                                                                                                                                                                                                                                                                                                                                                                                                                                                                                                                                                                                                                                                                                                                                                                                                                                                                                                                                                                                                                                                                                                                                                                                                                                                                                                                                                                                                                                                                                                                                                                                                                                                                             |                     | ALL VINE           |                              |      |               |
|                      | 1                                                                                                                                                                                                                                                                                                                                                                                                                                                                                                                                                                                                                                                                                                                                                                                                                                                                                                                                                                                                                                                                                                                                                                                                                                                                                                                                                                                                                                                                                                                                                                                                                                                                                                                                                                                                                                                                                                                                                                                                                                                                                                                              |                     | 100                |                              | !    |               |
| 40                   | 10                                                                                                                                                                                                                                                                                                                                                                                                                                                                                                                                                                                                                                                                                                                                                                                                                                                                                                                                                                                                                                                                                                                                                                                                                                                                                                                                                                                                                                                                                                                                                                                                                                                                                                                                                                                                                                                                                                                                                                                                                                                                                                                             |                     |                    |                              | ;    |               |
| 70                   |                                                                                                                                                                                                                                                                                                                                                                                                                                                                                                                                                                                                                                                                                                                                                                                                                                                                                                                                                                                                                                                                                                                                                                                                                                                                                                                                                                                                                                                                                                                                                                                                                                                                                                                                                                                                                                                                                                                                                                                                                                                                                                                                |                     |                    |                              | l l  |               |