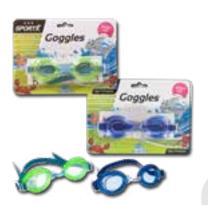

#### SportX Kids Goggles \*\*\*\*

SportX Pro swimming goggles, with one-piece PVC frame, double silicone headband, polycarbonate lenses, UV protection and anti-fog system. Suitable for children aged 3 to 8 years.

| Item number | 0766006       | 2011463       |
|-------------|---------------|---------------|
| Barcode     | 8712051205441 | 8712051121512 |
| Inner/Outer | 12/72         | 12/96         |

SportX Kids Goggles \*\*\*\*
SportX Kids swimming goggles. With double silicone headstrap, silicone fit, safety lenses, UV protection and anti-fog. Supplied on card in the color combinations pink-purple, green-blue and blue-orange. Suitable for children 3 to 8 years old.

| Item number | 2011472       |
|-------------|---------------|
| Barcode     | 8712051121833 |
| Inner/Outer | 12/96         |