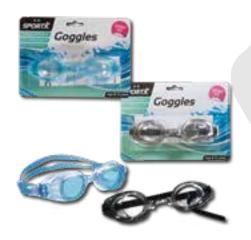

# SportX Adult Goggles \*\*\* SportX Adult swimming goggles, quality

SportX Adult swimming goggles, quality three stars, with a latex headband, adjustable headband and nose bridge, UV protection and safety lenses. Suitable for adults.

| Item number | 0766009       | 2011466       |
|-------------|---------------|---------------|
| Barcode     | 8712051205472 | 8712051121635 |
| Inner/Outer | 12/144        | 12/96         |