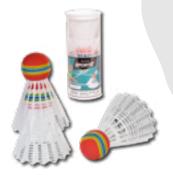

#### SportX Mini Badminton Shuttles

SportX-coloured ball shuttlecocks for mini badminton. These shuttles last a long time, are extra durable and have a nylon top. Three pieces packed in a tube.

| Item number | 2004246       |
|-------------|---------------|
| Barcode     | 8712051069623 |
| Inner/Outer | 10/200        |

## SportX Speed Badminton Shuttles SportX speed badminton shuttles in the colour combination neon yellow and green. These shuttles last a long

SportX speed badminton shuttles in the colour combination neon yellow and green. These shuttles last a long time, are extra durable and you can knock them away with a lot of speed! Three pieces packed in a tube.