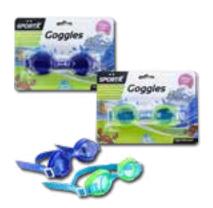

# SportX Kids Goggles \*\* SportX Kids swimming goggles Basic, with adjustable

nose bridge, UV-protection, pvc eyecups and safety lenses. Suitable for children from 3 to 8 years.

| Item number | 0766004       | 2011461       |
|-------------|---------------|---------------|
| Barcode     | 8712051205410 | 8712051121437 |
| Inner/Outer | 12/144        | 12/96         |

#### SportX Kids Goggles

SportX Kids swimming goggles comfort, with adjustable nosebridge, PVC eyecups, safetylenses and anti-fog system. Suitable for children from 3 to 8 years.

| Item number | 0766005       | 2011462       |
|-------------|---------------|---------------|
| Barcode     | 8712051205427 | 8712051121475 |
| Inner/Outer | 12/144        | 12/96         |