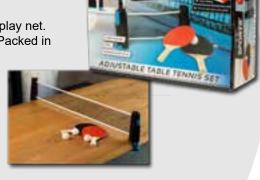

#### SportX Table Tennis Net\*\*

SportX table tennis set, consisting of two bats (quality 3 stars), two balls and a play net. You can easily extend this play net and clamp it on a table. Net height: 16 cm. Packed in full colour box.

| Item number | 2004280       |
|-------------|---------------|
| Barcode     | 8712051070469 |
| Inner/Outer | 1/12          |