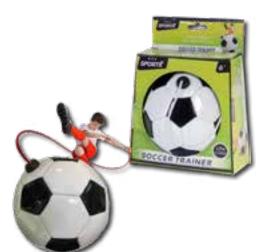

| Item number | 2007155       |
|-------------|---------------|
| Barcode     | 8712051093253 |
| Inner/Outer | 10/20         |

SportX Soccer Trainer
Train your soccer skills with this SportX soccer trainer! The ball is attached to a 150 cm long cord. You hold this cord, so that the ball returns to you when you kick it away! The ball has 32 panels, is made of PVC and weighs 140-160 grams. Comes in a touch box. Suitable for children from 6 years.

| Item number | 0724145       |
|-------------|---------------|
| Barcode     | 8712051207889 |
| Inner/Outer | 12/24         |