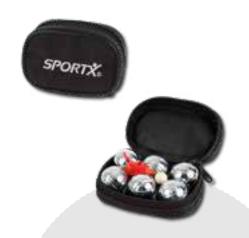

# SportX Mini Metal 6 Balls SportX mini Jeu de boules set. Set of 6 heavy quality metal balls, 1 wooden ball

and a measuring tape. Packed in a handy black and transparent case.

| Item number | 2004060       |
|-------------|---------------|
| Barcode     | 8712051064895 |
| Inner/Outer | 6/24          |