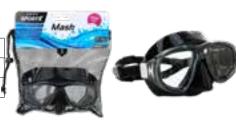

|                      |                                                                                                                                                                                                                                                                                                                                                                                                                                                                                                                                                                                                                                                                                                                                                                                                                                                                                                                                                                                                                                                                                                                                                                                                                                                                                                                                                                                                                                                                                                                                                                                                                                                                                                                                                                                                                                                                                                                                                                                                                                                                                                                                |                     | Item number        | 2010955                      |      |               |
|----------------------|--------------------------------------------------------------------------------------------------------------------------------------------------------------------------------------------------------------------------------------------------------------------------------------------------------------------------------------------------------------------------------------------------------------------------------------------------------------------------------------------------------------------------------------------------------------------------------------------------------------------------------------------------------------------------------------------------------------------------------------------------------------------------------------------------------------------------------------------------------------------------------------------------------------------------------------------------------------------------------------------------------------------------------------------------------------------------------------------------------------------------------------------------------------------------------------------------------------------------------------------------------------------------------------------------------------------------------------------------------------------------------------------------------------------------------------------------------------------------------------------------------------------------------------------------------------------------------------------------------------------------------------------------------------------------------------------------------------------------------------------------------------------------------------------------------------------------------------------------------------------------------------------------------------------------------------------------------------------------------------------------------------------------------------------------------------------------------------------------------------------------------|---------------------|--------------------|------------------------------|------|---------------|
|                      |                                                                                                                                                                                                                                                                                                                                                                                                                                                                                                                                                                                                                                                                                                                                                                                                                                                                                                                                                                                                                                                                                                                                                                                                                                                                                                                                                                                                                                                                                                                                                                                                                                                                                                                                                                                                                                                                                                                                                                                                                                                                                                                                |                     | Barcode            | 8712051117195                |      |               |
|                      |                                                                                                                                                                                                                                                                                                                                                                                                                                                                                                                                                                                                                                                                                                                                                                                                                                                                                                                                                                                                                                                                                                                                                                                                                                                                                                                                                                                                                                                                                                                                                                                                                                                                                                                                                                                                                                                                                                                                                                                                                                                                                                                                |                     | Inner/Outer        | 12/96                        |      |               |
|                      |                                                                                                                                                                                                                                                                                                                                                                                                                                                                                                                                                                                                                                                                                                                                                                                                                                                                                                                                                                                                                                                                                                                                                                                                                                                                                                                                                                                                                                                                                                                                                                                                                                                                                                                                                                                                                                                                                                                                                                                                                                                                                                                                |                     | >                  |                              |      | 3             |
|                      |                                                                                                                                                                                                                                                                                                                                                                                                                                                                                                                                                                                                                                                                                                                                                                                                                                                                                                                                                                                                                                                                                                                                                                                                                                                                                                                                                                                                                                                                                                                                                                                                                                                                                                                                                                                                                                                                                                                                                                                                                                                                                                                                |                     |                    |                              | 4017 | 4             |
|                      |                                                                                                                                                                                                                                                                                                                                                                                                                                                                                                                                                                                                                                                                                                                                                                                                                                                                                                                                                                                                                                                                                                                                                                                                                                                                                                                                                                                                                                                                                                                                                                                                                                                                                                                                                                                                                                                                                                                                                                                                                                                                                                                                |                     |                    |                              | -PO  | 21.5          |
|                      |                                                                                                                                                                                                                                                                                                                                                                                                                                                                                                                                                                                                                                                                                                                                                                                                                                                                                                                                                                                                                                                                                                                                                                                                                                                                                                                                                                                                                                                                                                                                                                                                                                                                                                                                                                                                                                                                                                                                                                                                                                                                                                                                |                     |                    | REFEREN                      | 7.1  |               |
|                      |                                                                                                                                                                                                                                                                                                                                                                                                                                                                                                                                                                                                                                                                                                                                                                                                                                                                                                                                                                                                                                                                                                                                                                                                                                                                                                                                                                                                                                                                                                                                                                                                                                                                                                                                                                                                                                                                                                                                                                                                                                                                                                                                |                     | 7                  | : 8                          |      | in the second |
|                      |                                                                                                                                                                                                                                                                                                                                                                                                                                                                                                                                                                                                                                                                                                                                                                                                                                                                                                                                                                                                                                                                                                                                                                                                                                                                                                                                                                                                                                                                                                                                                                                                                                                                                                                                                                                                                                                                                                                                                                                                                                                                                                                                | The second second   |                    | . 4                          |      |               |
|                      |                                                                                                                                                                                                                                                                                                                                                                                                                                                                                                                                                                                                                                                                                                                                                                                                                                                                                                                                                                                                                                                                                                                                                                                                                                                                                                                                                                                                                                                                                                                                                                                                                                                                                                                                                                                                                                                                                                                                                                                                                                                                                                                                | 200                 | THE REAL PROPERTY. |                              |      |               |
| , , ,                |                                                                                                                                                                                                                                                                                                                                                                                                                                                                                                                                                                                                                                                                                                                                                                                                                                                                                                                                                                                                                                                                                                                                                                                                                                                                                                                                                                                                                                                                                                                                                                                                                                                                                                                                                                                                                                                                                                                                                                                                                                                                                                                                |                     | THE SECOND SEC     |                              |      |               |
| /                    |                                                                                                                                                                                                                                                                                                                                                                                                                                                                                                                                                                                                                                                                                                                                                                                                                                                                                                                                                                                                                                                                                                                                                                                                                                                                                                                                                                                                                                                                                                                                                                                                                                                                                                                                                                                                                                                                                                                                                                                                                                                                                                                                | 1000                |                    | The second                   |      |               |
|                      |                                                                                                                                                                                                                                                                                                                                                                                                                                                                                                                                                                                                                                                                                                                                                                                                                                                                                                                                                                                                                                                                                                                                                                                                                                                                                                                                                                                                                                                                                                                                                                                                                                                                                                                                                                                                                                                                                                                                                                                                                                                                                                                                | and the second      |                    | 200                          |      |               |
|                      |                                                                                                                                                                                                                                                                                                                                                                                                                                                                                                                                                                                                                                                                                                                                                                                                                                                                                                                                                                                                                                                                                                                                                                                                                                                                                                                                                                                                                                                                                                                                                                                                                                                                                                                                                                                                                                                                                                                                                                                                                                                                                                                                | 1000                |                    |                              |      |               |
| 1                    |                                                                                                                                                                                                                                                                                                                                                                                                                                                                                                                                                                                                                                                                                                                                                                                                                                                                                                                                                                                                                                                                                                                                                                                                                                                                                                                                                                                                                                                                                                                                                                                                                                                                                                                                                                                                                                                                                                                                                                                                                                                                                                                                | And the             | 1                  |                              |      |               |
|                      | 5.                                                                                                                                                                                                                                                                                                                                                                                                                                                                                                                                                                                                                                                                                                                                                                                                                                                                                                                                                                                                                                                                                                                                                                                                                                                                                                                                                                                                                                                                                                                                                                                                                                                                                                                                                                                                                                                                                                                                                                                                                                                                                                                             | A ST TANK           |                    | <b>医</b>                     | `    |               |
|                      | W.                                                                                                                                                                                                                                                                                                                                                                                                                                                                                                                                                                                                                                                                                                                                                                                                                                                                                                                                                                                                                                                                                                                                                                                                                                                                                                                                                                                                                                                                                                                                                                                                                                                                                                                                                                                                                                                                                                                                                                                                                                                                                                                             | ALTERNOOP .         | 1 W W              | 100                          | ``   |               |
| CONTRACTOR OF STREET | 1/2                                                                                                                                                                                                                                                                                                                                                                                                                                                                                                                                                                                                                                                                                                                                                                                                                                                                                                                                                                                                                                                                                                                                                                                                                                                                                                                                                                                                                                                                                                                                                                                                                                                                                                                                                                                                                                                                                                                                                                                                                                                                                                                            |                     |                    | 100                          | `    |               |
|                      |                                                                                                                                                                                                                                                                                                                                                                                                                                                                                                                                                                                                                                                                                                                                                                                                                                                                                                                                                                                                                                                                                                                                                                                                                                                                                                                                                                                                                                                                                                                                                                                                                                                                                                                                                                                                                                                                                                                                                                                                                                                                                                                                | Section 1           | Distance.          |                              | 1    |               |
| GINE LIES            | A CONTRACTOR OF THE PARTY OF TH | Constant of the     | No. of the last    | -                            | A L  |               |
| SEA THE SE           |                                                                                                                                                                                                                                                                                                                                                                                                                                                                                                                                                                                                                                                                                                                                                                                                                                                                                                                                                                                                                                                                                                                                                                                                                                                                                                                                                                                                                                                                                                                                                                                                                                                                                                                                                                                                                                                                                                                                                                                                                                                                                                                                | Section 19          |                    | STATE OF THE PERSON NAMED IN |      |               |
|                      | 7                                                                                                                                                                                                                                                                                                                                                                                                                                                                                                                                                                                                                                                                                                                                                                                                                                                                                                                                                                                                                                                                                                                                                                                                                                                                                                                                                                                                                                                                                                                                                                                                                                                                                                                                                                                                                                                                                                                                                                                                                                                                                                                              | or other se         | and district the   | A SHEET NAMED IN             | i    |               |
|                      | M A                                                                                                                                                                                                                                                                                                                                                                                                                                                                                                                                                                                                                                                                                                                                                                                                                                                                                                                                                                                                                                                                                                                                                                                                                                                                                                                                                                                                                                                                                                                                                                                                                                                                                                                                                                                                                                                                                                                                                                                                                                                                                                                            | THE PERSON NAMED IN |                    | No. of Persons               | 1    |               |
|                      | N. Campus                                                                                                                                                                                                                                                                                                                                                                                                                                                                                                                                                                                                                                                                                                                                                                                                                                                                                                                                                                                                                                                                                                                                                                                                                                                                                                                                                                                                                                                                                                                                                                                                                                                                                                                                                                                                                                                                                                                                                                                                                                                                                                                      | 1000                | 190                | THE RESERVE                  |      |               |
|                      | 11                                                                                                                                                                                                                                                                                                                                                                                                                                                                                                                                                                                                                                                                                                                                                                                                                                                                                                                                                                                                                                                                                                                                                                                                                                                                                                                                                                                                                                                                                                                                                                                                                                                                                                                                                                                                                                                                                                                                                                                                                                                                                                                             |                     | ALL VINE           |                              |      |               |
|                      | 1                                                                                                                                                                                                                                                                                                                                                                                                                                                                                                                                                                                                                                                                                                                                                                                                                                                                                                                                                                                                                                                                                                                                                                                                                                                                                                                                                                                                                                                                                                                                                                                                                                                                                                                                                                                                                                                                                                                                                                                                                                                                                                                              |                     | 100                |                              | !    |               |
| 40                   | 10                                                                                                                                                                                                                                                                                                                                                                                                                                                                                                                                                                                                                                                                                                                                                                                                                                                                                                                                                                                                                                                                                                                                                                                                                                                                                                                                                                                                                                                                                                                                                                                                                                                                                                                                                                                                                                                                                                                                                                                                                                                                                                                             |                     |                    |                              | ;    |               |
| 70                   |                                                                                                                                                                                                                                                                                                                                                                                                                                                                                                                                                                                                                                                                                                                                                                                                                                                                                                                                                                                                                                                                                                                                                                                                                                                                                                                                                                                                                                                                                                                                                                                                                                                                                                                                                                                                                                                                                                                                                                                                                                                                                                                                |                     |                    |                              | l l  |               |