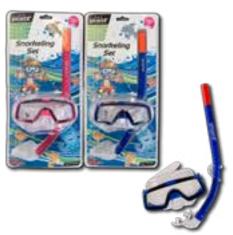

ortX Adult Comfort swimming mask with lenses of safe tempered glass', easily adjustable headband and a water-tight and comfortable fit with double edge. Suitable for adults.

| Item number | 0767003       | 2011485       |
|-------------|---------------|---------------|
| Barcode     | 8712051205564 | 8712051122205 |
| Inner/Outer | 6/12          | 6/48          |





## SportX Adult Swim Mask \*\*\*\*

SportX Adult swimming mask Excellent with safety glass lenses, comfortable silicone fit with a double rim and quick adjustable headband. Suitable for adults.

| Item number | 0767006       | 2011483       |
|-------------|---------------|---------------|
| Barcode     | 8712051221496 | 8712051122144 |
| Inner/Outer | 1/6           | 6/48          |





#### **SWIMMING SNORKLING SETS**





## SportX Kids Snorkel Set \*\*\*

SportX Kids Comfort snorkelling set with comfortable mouthpiece for easy breathing, easily adjustable headband and safety lenses. Suitable for children from 3 to 8 years.

|             |               | And in case of the |
|-------------|---------------|---------------------------------------------------------------------------------------------------------------------------------------------------------------------------------------------------------------------------------------------------------------------------------------------------------------------------------------------------------------------------------------------------------------------------------------------------------------------------------------------------------------------------