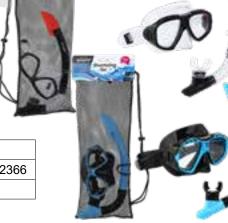

g double seal, with safety glass, easy to adjust headband, buckle system for headband, PVC fit and headband and comfortable mouthpiece.

Suitable for adults

| Item number | 0768007       | 2011491       |
|-------------|---------------|---------------|
| Barcode     | 8712051205557 | 8712051122380 |
| Inner/Outer | 1/6           | 6/24          |





## SportX Adult Snorkel Set \*\*\*\*

SportX Adult snorkel set, quality four stars, in classic design, with safety glass lenses, headband buckle system, easily adjustable headband, perfect visibility and comfortable silicone fit. Suitable for adults.

| Item number | 0768006       | 2011490       |
|-------------|---------------|---------------|
| Barcode     | 8712051205540 | 8712051122366 |
| Inner/Outer | 1/6           | 6/24          |





## SportX Adult Snorkelset \*\*\*\*

SportX Adult snorkel set, quality four stars, with lenses of safe tempered glass, silicone anti-leak fit, built-in waterless valve, double lenses for sharp vision and comfortable mouthpiece.
Suitable for adults.

| Item number | 0768001       | 2011494       |
|-------------|---------------|---------------|
| Barcode     | 8712051221519 | 8712051122489 |
| Inner/Outer | 1/6           | 6/24          |







## SportX Diving Sticks 6 Pcs. \*\* SportX diving sticks, quality two stars. Throw the sticks on the bottom and pick them up! The

SportX diving sticks, quality two stars. Throw the sticks on the bottom and pick them up! The sticks sink automatically and do not have to be filled first. Six pieces on a blister card. Bright colours and easy to han