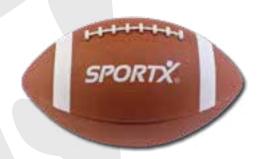

#### SportX Rugbyball 390gr

SportX rugby ball, in brown colour with white accents. Weight: 390 grams. Material: mat rubber. Supplied uninflated.

| Item number | 2004306       |
|-------------|---------------|
| Barcode     | 8712051071213 |
| Inner/Outer | 6/48          |