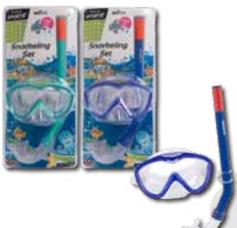

# SportX Kids Swim Mask \*\*\* SportX Kids swimming mask, quality

SportX Kids swimming mask, quality three stars, with lenses made of safe polycarbonate glass, easy adjustable headband and waterproof and comfortable fit with double edge. Suitable for children from 3 to 8 years.