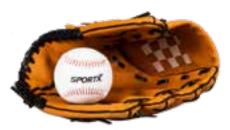

# SportX Glove with ball Practice your throwing skills with this Sportx baseball set, containing a

glove and a ball. Size glove: 26cm. Size ball: 7cm. Packed in a net bag with header card. Suitable from 8 years.

| Barcode 871      | 2051100999 |
|------------------|------------|
| Inner/Outer 4/24 | 4          |