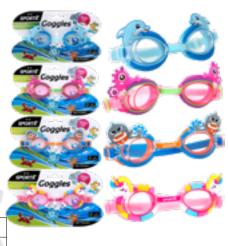

#### **SWIMMING GOGGLES**

SportX Kids swimming goggles in fun animal shapes: crocodile, unicorn, shark and seahorse. Two stars quality. With adjustable nose bridge, silicone headband and UV protection. Suitable for children from 3 to 8 years.