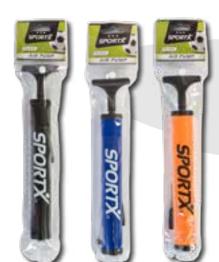

## SportX Ball Pump 30cm 3 ass. SportX ball pump, in 3 assorted colours. With handy adapter and a metal

needle. Length of the pump: 30 cm. Comes in a polybag with SportX header.

| Item number | 2001343       |
|-------------|---------------|
| Barcode     | 8712051040264 |
| Inner/Outer | 12/72         |