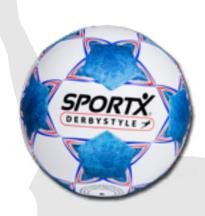

## SportX Soccer Ball Derbystyle 330-350gr SportX Derbystyle football, with surfaces with blue print and red details.

SportX Derbystyle football, with surfaces with blue print and red details. Diameter: 22 cm. Weight: 330-350 grams. Material: PVC. Supplied uninflated.