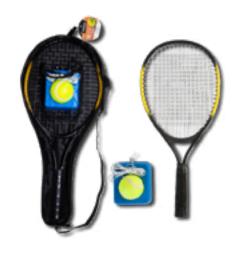

| Item number | 2004233       |
|-------------|---------------|
| Barcode     | 8712051069340 |
| Inner/Outer | 1/12          |

SportX Tennis Set
SportX tennis set consisting of 2 tennis rackets and a tennis ball. Two assorted colour combinations: yellow with black and red with black. Supplied in a carrybag.

| Item number | 2004142       |
|-------------|---------------|
| Barcode     | 8712051066509 |
| Inner/Outer | 6/12          |

#### SportX Tennis Trainer

SportX tennis trainer with a tennis racket. Ideal for practising all the different strokes. Length of the elastic: 4 metres. Supplied in a carrybag.

| Item number | 2004141       |
|-------------|---------------|
| Barcode     | 8712051066486 |
| Inner/Outer | 1/8           |