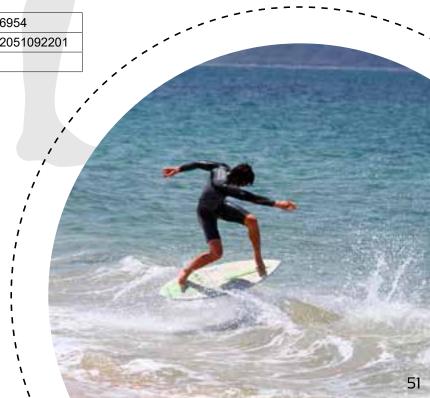

| Item number | 2005374       |
|-------------|---------------|
| Barcode     | 8712051081830 |
| Inner/Outer | 6/48          |