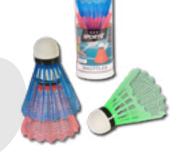

## SportX Speed Badminton Shuttles SportX speed badminton shuttles in the colour combination neon yellow and green. These shuttles last a long

SportX speed badminton shuttles in the colour combination neon yellow and green. These shuttles last a long time, are extra durable and you can knock them away with a lot of speed! Three pieces packed in a tube.

#### SportX Feather Shuttles Colored

SportX feather badminton shuttles in purple, pink and green colours. With feather shuttles you can play faster and hit the shuttle with more force. Three pieces packed in a tube.