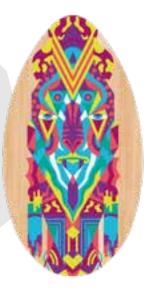

| Item number | 2005374       |
|-------------|---------------|
| Barcode     | 8712051081830 |
| Inner/Outer | 6/48          |