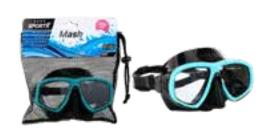

| Item number | 0767001       | 2011478       |
|-------------|---------------|---------------|
| Barcode     | 8712051205496 | 8712051122045 |
| Inner/Outer | 6/12          | 6/48          |