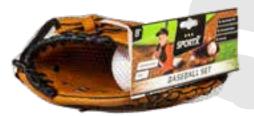

# SportX Glove with ball Practice your throwing skills with this Sportx baseball set, containing a

glove and a ball. Size glove: 26cm. Size ball: 7cm. Packed in a net bag with header card. Suitable from 8 years.

| Barcode 871      | 2051100999 |
|------------------|------------|
| Inner/Outer 4/24 | 4          |