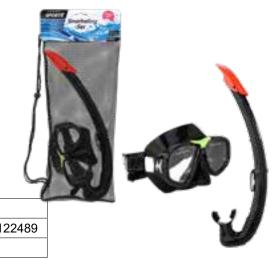

ic design, with safety glass lenses, headband buckle system, easily adjustable headband, perfect visibility and comfortable silicone fit. Suitable for adults.

| Item number | 0768006       | 2011490       |
|-------------|---------------|---------------|
| Barcode     | 8712051205540 | 8712051122366 |
| Inner/Outer | 1/6           | 6/24          |





## SportX Adult Snorkelset \*\*\*\*

SportX Adult snorkel set, quality four stars, with lenses of safe tempered glass, silicone anti-leak fit, built-in waterless valve, double lenses for sharp vision and comfortable mouthpiece.
Suitable for adults.

| Item number | 0768001       | 2011494       |
|-------------|---------------|---------------|
| Barcode     | 8712051221519 | 8712051122489 |
| Inner/Outer | 1/6           | 6/24          |







## SportX Diving Sticks 6 Pcs. \*\* SportX diving sticks, quality two stars. Throw the sticks on the bottom and pick them up! The

SportX diving sticks, quality two stars. Throw the sticks on the bottom and pick them up! The sticks sink automatically and do not have to be filled first. Six pieces on a blister card. Bright colours and easy to handle. Suitable for children from 8 years.

| Item number | 0765003       |
|-------------|---------------|
| Barcode     | 8712051209203 |
| Inner/Outer | 12/24         |



## SportX Diving Discs 6 Pcs. \*\*

SportX set with 6 numbered diving discs, quality two stars. Throw the discs on the bottom and dive for them! With handy cut-outs to get discs off the bottom easily. Bright colours and easy to handle. Suitable for children from 8-12 years.