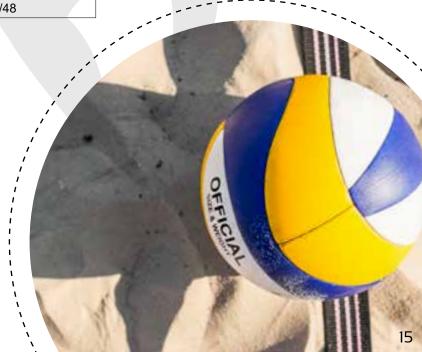

# SportX Volleyball Official 260-280gr SportX Official volleyball, in a white, yellow and blue colour combination. Official size

and weight: meets the requirements determined by the FIVB. Weight: 260-280 grams. Material: matte TPU. Diameter: 22 cm. Thickness of the layers: 2.5 mm. Supplied uninflated.

| Item number | 2004304       |
|-------------|---------------|
| Barcode     | 8712051071183 |
| Inner/Outer | 6/48          |