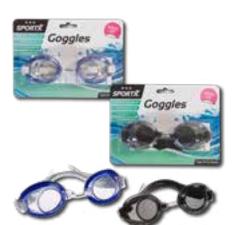

# SportX Adult Goggles \*\*\*\* SportX Adult swimming goggles, quality

SportX Adult swimming goggles, quality four stars, with an adjustable silicone headband, curved wide-angle lens, one-piece PVC frame, anti-leak fit, anti-fog and safety lenses. Suitable for adults.

| Item number | 0766018       | 2011469       |
|-------------|---------------|---------------|
| Barcode     | 8712051214887 | 8712051121758 |
| Inner/Outer | 12/72         | 12/96         |