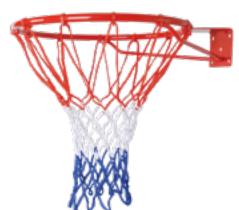

## SportX Basketball Ring Sportx basketball ring, with a diameter of 45 cm. Including a net and mounting

material. Easy to install! For children from 6 years.

| Item number | 0729006       |
|-------------|---------------|
| Barcode     | 8712051217666 |
| Inner/Outer | 1/6           |