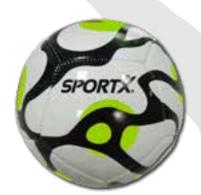

## SportX Soccer Ball Striker Orange 330-350gr SportX Striker football, in white combined with black graphic prints and touches of orange.

Weight: 330-350 grams. Material: super shiny PVC. Diameter: 22 cm. Thickness of the layers: 2.7 mm. Supplied uninflated.

#### SportX Soccer Ball Striker Lime 330-350gr

SportX Striker football, in white color scheme with black graphic prints and touches of lime green . Weight: 330-350 grams. Material: super shiny PVC. Diameter: 22 cm. Thickness of the layers: 2.7 mm. Supplied uninflated.