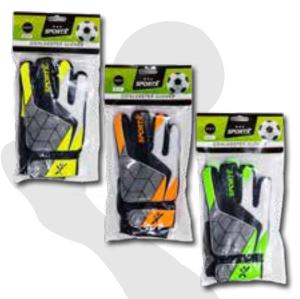

#### SportX Keeper Glove Sizes 5,6 & 7

SportX goalkeeper gloves size 5, 6 & 7. The ideal glove for every beginner with soft foam padding. Optimal fit, firm grip. Comes in the colours orange, yellow and green in a polybag with a header card. Suitable for children from 6 to 8 years old.

#### SIZE:5 AGE: 6-8

| Item number | 2006654       |
|-------------|---------------|
| Barcode     | 8712051089560 |
| Inner/Outer | 12/120        |

#### SIZE:6 AGE: 9-11

| Item number | 2006655       |
|-------------|---------------|
| Barcode     | 8712051089591 |
| Inner/Outer | 12/120        |

#### SIZE:7 AGE: 10-12

| Item number | 2006656       |
|-------------|---------------|
| Barcode     | 8712051089621 |
| Inner/Outer | 12/120        |