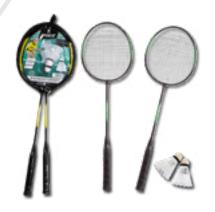

# SportX Badminton Set \*\*\* + net SportX badminton set, including 3 shuttles in a tube, 4 rackets, net (609 x 45 cm),

SportX badminton set, including 3 shuttles in a tube, 4 rackets, net (609 x 45 cm), 4 pegs and two poles, consisting of 3 parts (total 155 cm high). The rackets are equipped with acrylic strings and an extra strong frame made of hardened steel. Supplied in a carrybag, which holds the set together and offers clearing options.

| Item number | 2004245       |
|-------------|---------------|
| Barcode     | 8712051069593 |
| Inner/Outer | 1/12          |