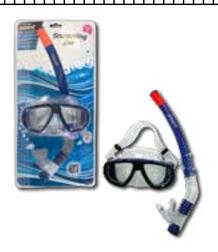

uble seal, for easy breathing, easily adjustable with safety glass. Suitable for children from 8 to 12 years.

| Item number | 0768005       | 2011487       |
|-------------|---------------|---------------|
| Barcode     | 8712051205533 | 8712051122274 |
| Inner/Outer | 6/24          | 6/24          |



#### SportX Junior Snorkel Set \*\*\*\*

SportX Junior snorkeling set. With comfortable mouthpiece for easy breathing, adjustable headstrap, wide view, safety lenses and perfect fit. Equipped with no-leaking seal. Comes in the colors blue and pink in a storage bag with a header card. Suitable for children 8 to 12 years old.

| Item number | 2011488       |
|-------------|---------------|
| Barcode     | 8712051122304 |
| Inner/Outer | 6/24          |



#### **SWIMMING SNORKLING SETS**





## SportX Adult Snorkel Set \*\*\*\*

SportX Adult snorkel set, quality four stars, in an attractive design, with a silicone outlet valve for easy water drainage, non-leaking double seal, with safety glass, easy to adjust headband, buckle system for headband, PVC fit and headband and comfortable mouthpiece.

Suitable for adults

| Item number | 0768007       | 2011491       |
|-------------|---------------|---------------|
| Barcode     | 8712051205557 | 8712051122380 |
| Inner/Outer | 1/6           | 6/24          |





## SportX Adult Snorkel Set \*\*\*\*

SportX Adult snorkel set, quality four stars, in classic design, with safety glass lenses, headband buckle system, easily adjustable headband, perfect visibility and comfortable silicone fit. Suitable for adults.

| Item number | 07