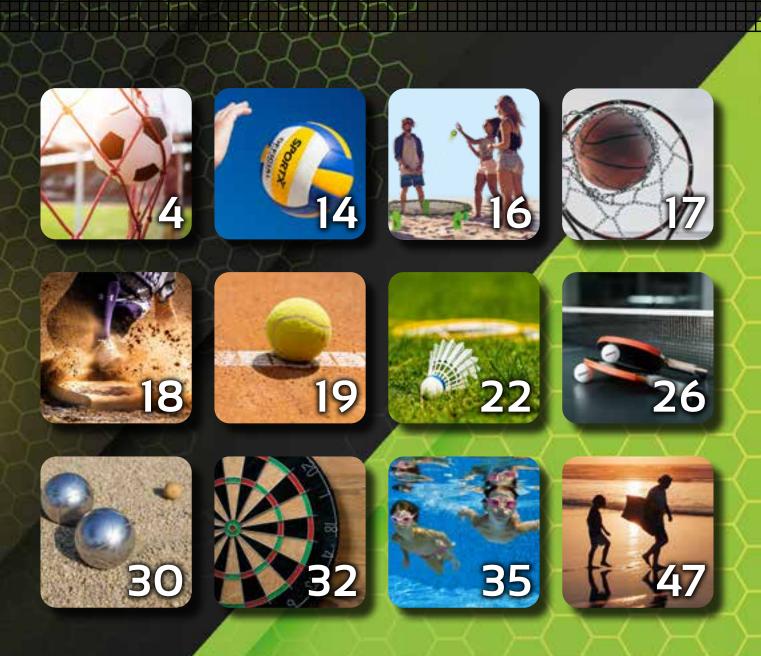

# SportX Soccer Goal 90x59x61CM SportX Soccer ball goal, with a super convenient folding system. On the

SportX Soccer ball goal, with a super convenient folding system. On the corner points of this goal is a hinge. The goal is delivered fully assembled: just simply unfold it and anchor it to the ground with the 4 pegs provided, and you are ready for a game of Soccer ball! Measurements: 90 x 59 x 61 cm. Suitable for children from 5 years.