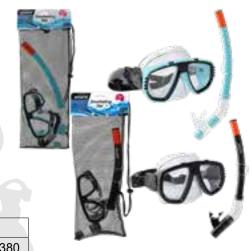

in the colors blue and pink in a storage bag with a header card. Suitable for children 8 to 12 years old.

| Item number | 2011488       |
|-------------|---------------|
| Barcode     | 8712051122304 |
| Inner/Outer | 6/24          |



#### **SWIMMING SNORKLING SETS**





## SportX Adult Snorkel Set \*\*\*\*

SportX Adult snorkel set, quality four stars, in an attractive design, with a silicone outlet valve for easy water drainage, non-leaking double seal, with safety glass, easy to adjust headband, buckle system for headband, PVC fit and headband and comfortable mouthpiece.

Suitable for adults

| Item number | 0768007       | 2011491       |
|-------------|---------------|---------------|
| Barcode     | 8712051205557 | 8712051122380 |
| Inner/Outer | 1/6           | 6/24          |





## SportX Adult Snorkel Set \*\*\*\*

SportX Adult snorkel set, quality four stars, in classic design, with safety glass lenses, headband buckle system, easily adjustable headband, perfect visibility and comfortable silicone fit. Suitable for adults.

| Item number | 0768006       | 2011490       |
|-------------|---------------|---------------|
| Barcode     | 8712051205540 | 8712051122366 |
| Inner/Outer | 1/6           | 6/24          |





## SportX Adult Snorkelset \*\*\*\*

SportX Adult snorkel set, quality four stars, with lenses of safe tempered glass, silicone anti-leak fit, built-in waterless valve, double lenses for sharp vision and comfortable mouthpiece.
Suitable for adults.

| Item number | 0768001       | 2011494       |
|-------------|---------------|---------------|
|