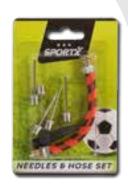

#### SportX Ball Needle 5 Pcs.

SportX ball inflating needles. Suitable for inflating balls and other inflatables in combination with a pump. 5 pieces on blister card.

| Item number | 2001349       |
|-------------|---------------|
| Barcode     | 8712051040509 |
| Inner/Outer | 12/576        |

#### SportX Ball Pump Acc. Set SportX ball pump accessory set, with 4

needles, reducer and hose. Comes on a card.

| Item number | 2001348       |
|-------------|---------------|
| Barcode     | 8712051040455 |
| Inner/Outer | 12/480        |