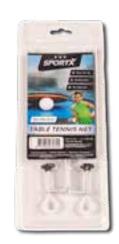

| Item number | 2004286       |
|-------------|---------------|
| Barcode     | 8712051070643 |
| Inner/Outer | 6/48          |

SportX Table Tennis Net\*\*
SportX table tennis net with two clamping screws and metal uprights. You can easily turn any table into a table tennis table! Size net: 155 x 12 cm. The net is of a sustainable quality. Delivered in a blister pack.

| Item number | 2004288       |
|-------------|---------------|
| Barcode     | 8712051070704 |
| Inner/Outer | 12/96         |