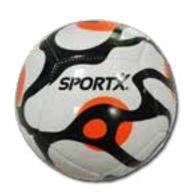

# SportX Soccer Ball PVC Champion 210gr Sportx football Champion in orange livery.

Weight: 210 grams. Diameter: 21 cm. Material: PVC. Supplied uninflated.

| Item number | 2006932       |
|-------------|---------------|
| Barcode     | 8712051091938 |
| Inner/Outer | 10/100        |