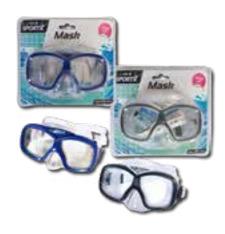

#### **SWIMMING GOGGLES**

SportX Kids swimming goggles in fun animal shapes: crocodile, unicorn, shark and seahorse. Two stars quality. With adjustable nose bridge, silicone headband and UV protection. Suitable for children from 3 to 8 years.