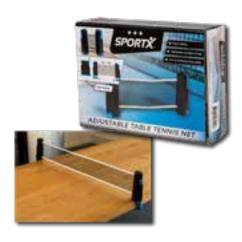

#### SportX Table Tennis Net Extendable

SportX table tennis net, which you can easily extend and clamp on a table. So you can play a game of table tennis anywhere! Net height: 13 cm. Maximum width: 160 cm. Packed in full color box.

| Item number | 2006612       |
|-------------|---------------|
| Barcode     | 8712051089126 |
| Inner/Outer | 5/20          |