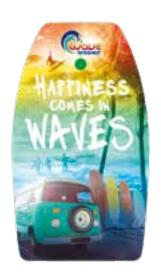

| Item number | 2004298       |
|-------------|---------------|
| Barcode     | 8712051071008 |
| Inner/Outer | 6/48          |