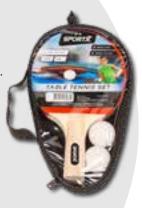

# SportX Table Tennis Set incl. Balls\*\* SportX table tennis set with 2 bats and 2 balls. Quality of the bats: 2 stars. Rubber thickness: 0,6 mm.

Wood thickness: 5 mm. Material of the balls: ABS. Comes in a handy bag with handle.

| Item number | 2004287       |
|-------------|---------------|
| Barcode     | 8712051070674 |
| Inner/Outer | 6/48          |