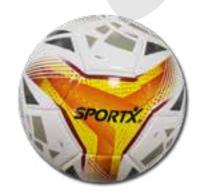

# SportX Soccer Ball Color Star 330-350gr SportX Color Star Soccer ball, in white version with multi-color stars.

SportX Color Star Soccer ball, in white version with multi-color stars.

Weight: 330-350 grams. Material: PVC. Diameter: 21cm. Thickness of the layers: 2.7mm. Supplied uninflated.