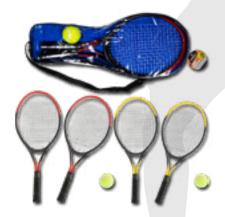

#### SportX Jumbo Tennis Set 2 ass.

SportX Jumbo tennis set: 2 jumbo rackets, 1 shuttle and a soft tennis ball. Great for the campsite or on the beach! Comes in 2 assorted colours: blue and red. Suitable for children from 3 years old.

| Item number | 2004233       |
|-------------|---------------|
| Barcode     | 8712051069340 |
| Inner/Outer | 1/12          |

SportX Tennis Set
SportX tennis set consisting of 2 tennis rackets and a tennis ball. Two assorted colour combinations: yellow with black and red with black. Supplied in a carrybag.

| Item number | 2004142       |
|-------------|---------------|
| Barcode     | 8712051066509 |
| Inner/Outer | 6/12          |