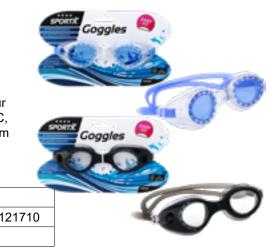

#### SportX Adult Goggles \*\*\*\* SportX Adult swimming goggles, quality four

stars, with a comfortable anti-leak fit of PVC, safety lenses, UV protection, anti-fog system and double silicone headband. Suitable for adults.

| Item number | 0766011       | 2011468       |
|-------------|---------------|---------------|
| Barcode     | 8712051203379 | 8712051121710 |
| Inner/Outer | 12/144        | 12/96         |

SportX Adult Goggles \*\*\*\*\*
SportX swimming goggles, quality five stars. With adjustable silicone headstrap, with hologram lens, comfortable silicone no-leak fit, anti-fog, UV protection, safety lenses and adjustable nose bridge. Supplied in storage box. Suitable for children 12 years and older.