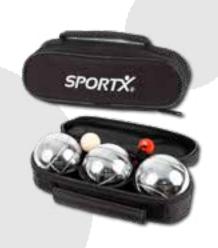

SportX Metal 3 Balls
Set of three SportX boules balls. With a wooden ball and measuring cord. Ideal to take with you. Comes in a sturdy bag with SportX embroidery.

| Item number | 2004061       |
|-------------|---------------|
| Barcode     | 8712051064918 |
| Inner/Outer | 1/6           |