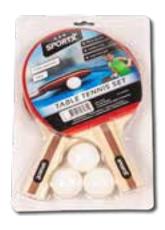

## SportX Table Tennis Set incl. Balls\*\*\* SportX table tennis set with 2 bats and 3 balls. Quality of the bats: 3 stars. Rubber

thickness: 1 mm. Wood thickness: 6.5 mm. With an ergonomic handle. Material of the balls: ABS. Comes in a blister pack.

| Item number | 2004285       |
|-------------|---------------|
| Barcode     | 8712051070612 |
| Inner/Outer | 6/48          |