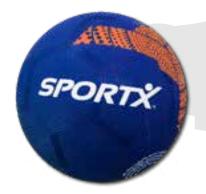

#### SportX Beach Soccer Ball Football Blue/Orange 2 ass.

330-350gr

SportX beach Soccer ball, in two colour combination of blue and orange. Weight: 330-350 grams. Material: matt PVC. Diameter: 22 cm. Thickness of the layers: 2.7 mm. Supplied uninflated.