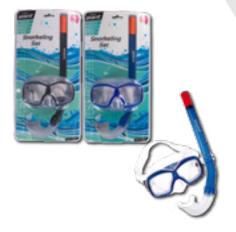

| Item number | 0767001       | 2011478       |
|-------------|---------------|---------------|
| Barcode     | 8712051205496 | 8712051122045 |
| Inner/Outer | 6/12          | 6/48          |