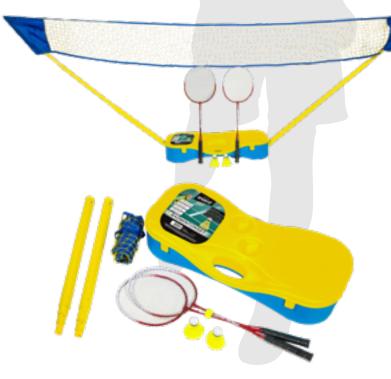

# SportX Badminton Set \*\*\* + net SportX badminton set, including 3 shuttles in a tube, 4 rackets, net (609 x 45 cm),

SportX badminton set, including 3 shuttles in a tube, 4 rackets, net (609 x 45 cm), 4 pegs and two poles, consisting of 3 parts (total 155 cm high). The rackets are equipped with acrylic strings and an extra strong frame made of hardened steel. Supplied in a carrybag, which holds the set together and offers clearing options.