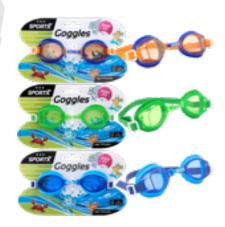

#### **SWIMMING GOGGLES**

SportX Kids swimming goggles in fun animal shapes: crocodile, unicorn, shark and seahorse. Two stars quality. With adjustable nose bridge, silicone headband and UV protection. Suitable for children from 3 to 8 years.

| Item number | 2008509       | 2011474       |
|-------------|---------------|---------------|
| Barcode     | 8712051100883 | 8712051121925 |
| Inner/Outer | 24/72         | 12/96         |