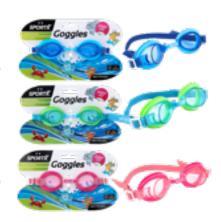

# SportX Junior Goggles \*\* SportX Junior chlorine glasses, quality two stars.

SportX Junior chlorine glasses, quality two stars. Equipped with an adjustable nose bridge, PVC frame and UV protection. Suitable for children from 8 to 12 years.

## SportX Junior Goggles \*\*\*

SportX Junior swimming goggles, quality three stars, with a comfortable anti-leak fit, adjustable headband and nose bridge, safety lenses, UV protection and latex headband. Suitable for children from 8 to 12 years.

## SportX Junior

Goggles \*\*\*
SportX Junior swimming goggles. With safety lenses, adjustable silicone headstrap, 1-piece silicone frame, UV protection and anti-fog. Comes in the colors blue, pink and combination of black with fluorescent yellow on card. Suitable for children 8 to 12 years old.

# SportX Adult Goggles \*\*\* SportX Adult swimming goggles, quality

SportX Adult swimming goggles, quality three stars, with a latex headband, adjustable headband and nose bridge, UV protection and safety lenses. Suitable for adults.

# SportX Adult Goggles \*\*\*\* SportX Adult swimming goggles, quality

SportX Adult swimming goggles, quality four stars, with an adjustable silicone headband, curved wide-angle lens, one-piece PVC frame, anti-leak fit, anti-fog and safety lenses. Suitable for adults.

## SportX Adult Goggles \*\*\*\* SportX Adult swimming goggles, quality four stars. With comfortable anti-leak

SportX Adult swimming goggles, quality four stars. With comfortable anti-leak fit made of PVC, safety lenses, UV protection, anti-fog system and adjustable silicone headstrap. Supplied on card in the colors blue, green and pink. Suitable for adults.