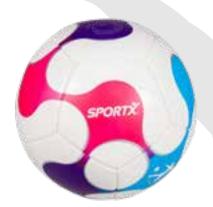

# SportX Soccer Ball Liquid 330-350gr SportX Liquid Soccer ball, in white version with a print in liquid form in blue, pink and

SportX Liquid Soccer ball, in white version with a print in liquid form in blue, pink and purple. Weight: 330-350 grams. Material: PVC. Diameter: 21cm. Thickness of the layers: 2.7mm. Supplied uninflated.

| Item number | 2010961       |
|-------------|---------------|
| Barcode     | 8712051117317 |
| Inner/Outer | 6/48          |