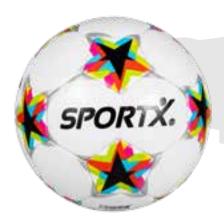

# SportX Soccer Ball Color Star 330-350gr SportX Color Star Soccer ball, in white version with multi-color stars.

SportX Color Star Soccer ball, in white version with multi-color stars.

Weight: 330-350 grams. Material: PVC. Diameter: 21cm. Thickness of the layers: 2.7mm. Supplied uninflated.