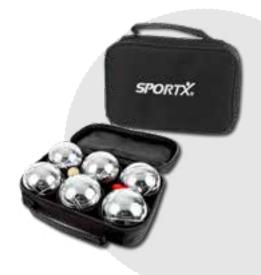

SportX Metal 6 Balls
Set of six SportX boules balls. With wooden ball and measuring rope. Ideal to take with you. Supplied in a sturdy bag with SportX embroidery.

| Item number | 2004062       |
|-------------|---------------|
| Barcode     | 8712051064932 |
| Inner/Outer | 1/3           |