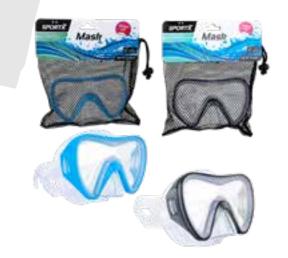

#### **SWIMMING GOGGLES**

SportX Kids swimming goggles in fun animal shapes: crocodile, unicorn, shark and seahorse. Two stars quality. With adjustable nose bridge, silicone headband and UV protection. Suitable for children from 3 to 8 years.