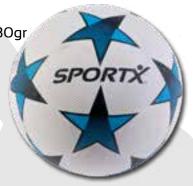

SportX Soccer Ball Rubber Blue Star 360-380gr

SportX Rubber Blue Star Soccer ball, in a white colour scheme with blue stars. Weight: 360-380 grams. Material: rubber. Diameter: 22 cm. Supplied uninflated.