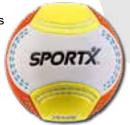

# SportX Volleyball Official 260-280gr SportX Official volleyball, in a white, yellow and blue colour combination. Official size

and weight: meets the requirements determined by the FIVB. Weight: 260-280 grams. Material: matte TPU. Diameter: 22 cm. Thickness of the layers: 2.5 mm. Supplied uninflated.