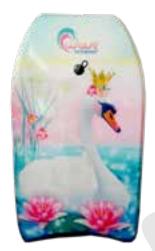

-------|
| Barcode     | 8712051117256 |
| Inner/Outer | 12/96         |









### SportX Bodyboard Horse 93 cm Horse bodyboard with a beautiful print: exclusive to VDM! Length 93 cm. Including a cord

with wristband with Velcro closure. Comes in a shrink packaging. Suitable for children from 3 years old.

| Item number | 2002024       |
|-------------|---------------|
| Barcode     | 8712051045931 |
| Inner/Outer | 1/4           |

### SportX Bodyboard Shark 93 cm Shark bodyboard with a beautiful print: exclusive to VDM! Length 93 cm. Including a cord

with wristband with Velcro closure. Comes in a shrink packaging. Suitable for children from 3 years old.

| Item number | 2002023       |
|-------------|---------------|
| Barcode     | 8712051045955 |
| Inner/Outer | 1/4           |





### SportX Bodyboard Swan 83 cm Swan bodyboard with beautiful print: exclusive to VDM! Length 83 cm. Including cord with

wristband with Velcro closure.

| Item number | 2003310       |
|-------------|---------------|
| Barcode     | 8712051061122 |
| Inner/Outer | 1/4           |

## SportX Bodyboard Pirate 83 cm Pirate bodyboard with beautiful print: exclusive to VDM! Length 83 cm. Including cord with

wristband with Velcro closure. Comes in shrink packaging. Suitable for children from 3 years old.

| Item number | 2003833       |
|-------------|---------------|
| Barcode     | 8712051063997 |
| Inner/Outer | 1/4           |







### SportX Bodyboard Flamingo 83 cm Flamingo bodyboard with a beautiful print: exclusive to VDM! Length 83 cm. Including

Flamingo bodyboard with a beautifu