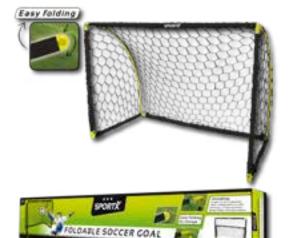

# SportX Soccer Goal 90x59x61CM SportX Soccer ball goal, with a super convenient folding system. On the

SportX Soccer ball goal, with a super convenient folding system. On the corner points of this goal is a hinge. The goal is delivered fully assembled: just simply unfold it and anchor it to the ground with the 4 pegs provided, and you are ready for a game of Soccer ball! Measurements: 90 x 59 x 61 cm. Suitable for children from 5 years.