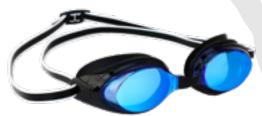

| Item number | 0766011       | 2011468       |
|-------------|---------------|---------------|
| Barcode     | 8712051203379 | 8712051121710 |
| Inner/Outer | 12/144        | 12/96         |

SportX Adult Goggles \*\*\*\*\*
SportX swimming goggles, quality five stars. With adjustable silicone headstrap, with hologram lens, comfortable silicone no-leak fit, anti-fog, UV protection, safety lenses and adjustable nose bridge. Supplied in storage box. Suitable for children 12 years and older.