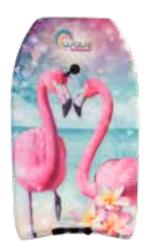

hildren from 3 years old.

| Item number | 2002023       |
|-------------|---------------|
| Barcode     | 8712051045955 |
| Inner/Outer | 1/4           |





### SportX Bodyboard Swan 83 cm Swan bodyboard with beautiful print: exclusive to VDM! Length 83 cm. Including cord with

wristband with Velcro closure.

| Item number | 2003310       |
|-------------|---------------|
| Barcode     | 8712051061122 |
| Inner/Outer | 1/4           |

## SportX Bodyboard Pirate 83 cm Pirate bodyboard with beautiful print: exclusive to VDM! Length 83 cm. Including cord with

wristband with Velcro closure. Comes in shrink packaging. Suitable for children from 3 years old.

| Item number | 2003833       |
|-------------|---------------|
| Barcode     | 8712051063997 |
| Inner/Outer | 1/4           |







### SportX Bodyboard Flamingo 83 cm Flamingo bodyboard with a beautiful print: exclusive to VDM! Length 83 cm. Including

Flamingo bodyboard with a beautiful print: exclusive to VDM! Length 83 cm. Including a cord with wristband with Velcro closure. Comes in a shrink packaging. Suitable for children from 3 years old.

| Item number | 2002020       |
|-------------|---------------|
| Barcode     | 8712051045870 |
| Inner/Outer | 1/4           |

#### SportX Bodyboard Horse 83 cm

Horse bodyboard with a beautiful print: exclusive to VDM! Length 83 cm. Including a cord with wristband with Velcro closure. Comes in a shrink packaging. Suitable for children from 3 years old.

| Item number | 2002021       |
|-------------|---------------|
| Barcode     | 8712051045894 |
| Inner/Outer | 1/4