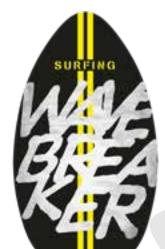

| Item number | 2005374       |
|-------------|---------------|
| Barcode     | 8712051081830 |
| Inner/Outer | 6/48          |