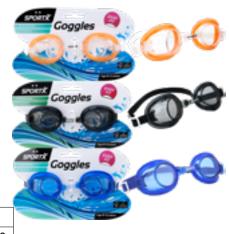

# SportX Junior Goggles \*\* SportX Junior chlorine glasses, quality two stars.

SportX Junior chlorine glasses, quality two stars. Equipped with an adjustable nose bridge, PVC frame and UV protection. Suitable for children from 8 to 12 years.

| Item number | 2001238       | 2011464       |
|-------------|---------------|---------------|
| Barcode     | 8712051038582 | 8712051121550 |
| Inner/Outer | 12/144        | 12/96         |