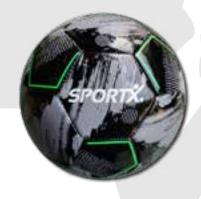

# SportX Soccer Ball Grey Black 330-350gr SportX Grey Black football, in a grey colour with black and neon green accents.

SportX Grey Black football, in a grey colour with black and neon green accents. Weight: 330-350 grams. Material: super shiny PVC. Diameter: 22 cm. Thickness of the layers: 2.7 mm. Supplied uninflated.

| Item number | 2004295       |
|-------------|---------------|
| Barcode     | 8712051070919 |
| Inner/Outer | 6/48          |